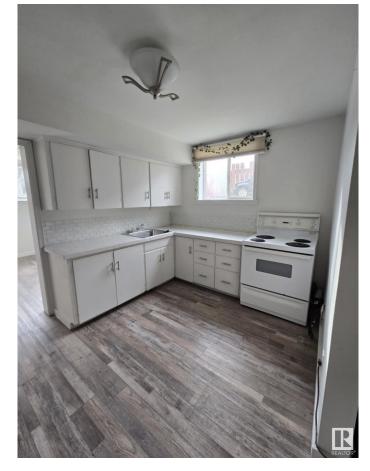

# \$629,900

0 Bedroom, 0.00 Bathroom, Multi-Family Commercial on 0.00 Acres

Belvedere, Edmonton, AB

Updated side by side duplex with 5 LEGAL SUITES. Both main Floor units offer two bedrooms and one 4pc bath with vinyl plank flooring, renovated kitchen, newer windows and a large 10x15 deck off the master bedroom. The lower level has two one bedroom suites, one bachelor suite and a laundry room. garage has been converted to storage space for tenants. Building upgrades include two new furnaces, two new hot water tanks and new Shingles in 2020. This is a fantastic investment opportunity for a first time investor or someone building their portfolio. Easy to rent in the area and lots of amenities nearby.