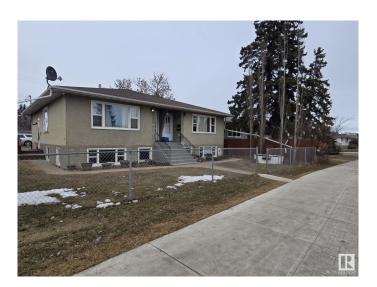

# \$629,900 - 6422 - 6424 132 Avenue, Edmonton

MLS® #E4446150

# \$629,900

0 Bedroom, 0.00 Bathroom, Multi-Family Commercial on 0.00 Acres

Belvedere, Edmonton, AB

Updated side by side duplex with 5 LEGAL SUITES. Both main Floor units offer two bedrooms and one 4pc bath with vinyl plank flooring, renovated kitchen, newer windows and a large 10x15 deck off the master bedroom. The lower level has two one bedroom suites, one bachelor suite and a laundry room. garage has been converted to storage space for tenants. Building upgrades include two new furnaces, two new hot water tanks and new Shingles in 2020. This is a fantastic investment opportunity for a first time investor or someone building their portfolio. Easy to rent in the area and lots of amenities nearby.