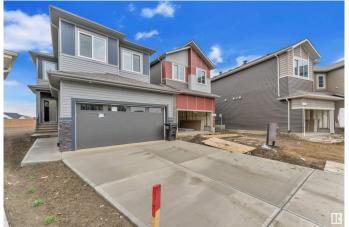

# \$638,000 - 2141 209a Street, Edmonton

MLS® #E4445927

### \$638,000

5 Bedroom, 3.00 Bathroom, 2,028 sqft Single Family on 0.00 Acres

Stillwater, Edmonton, AB

PRICE REDUCED!! Welcome to this stunning new build in the highly desirable community of Stillwater, situated on a massive 610 mÂ<sup>2</sup> PIE-SHAPED LOT. The main floor features a bright OPEN-TO-ABOVE concept with soaring ceilings, a spacious living and dining area, a functional spice kitchen, and a rare main floor bedroom with a full 3-PIECE BATHROOMâ€"ideal for guests or extended family. Upstairs offers FOUR generously sized bedrooms, including a spacious primary suite, two full bathrooms, a convenient laundry room, and a bonus room perfect for relaxing or entertaining. With a SEPARATE SIDE ENTRANCE and landscaping in process for completion, this home blends luxury, space, and long-term valueâ€"just minutes from schools, parks, shopping, and more.

## **Essential Information**

MLS® # E4445927 Price \$638,000

Bedrooms 5
Bathrooms 3.00
Full Baths 3

Square Footage 2,028
Acres 0.00
Year Built 2025

Type Single Family

Sub-Type Detached Single Family

Style 2 Storey
Status Active

# **Community Information**

Address 2141 209a Street

Area Edmonton
Subdivision Stillwater
City Edmonton
County ALBERTA

Province AB

Postal Code T6M 3C7