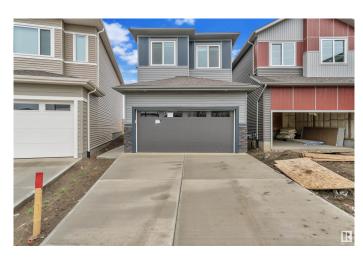

# \$638,000 - 2141 209a Street, Edmonton

MLS® #E4445927

### \$638,000

5 Bedroom, 3.00 Bathroom, 2,028 sqft Single Family on 0.00 Acres

Stillwater, Edmonton, AB

PRICE REDUCED!! Welcome to this stunning new build in the highly desirable community of Stillwater, situated on a massive 610 mÂ<sup>2</sup> PIE-SHAPED LOT. The main floor features a bright OPEN-TO-ABOVE concept with soaring ceilings, a spacious living and dining area, a functional spice kitchen, and a rare main floor bedroom with a full 3-PIECE BATHROOMâ€"ideal for guests or extended family. Upstairs offers FOUR generously sized bedrooms, including a spacious primary suite, two full bathrooms, a convenient laundry room, and a bonus room perfect for relaxing or entertaining. With a SEPARATE SIDE ENTRANCE and landscaping in process for completion, this home blends luxury, space, and long-term valueâ€"just minutes from schools, parks, shopping, and more.

## **Essential Information**

MLS® # E4445927 Price \$638,000

Bedrooms 5
Bathrooms 3.00
Full Baths 3

Square Footage 2,028
Acres 0.00
Year Built 2025

Type Single Family

Sub-Type Detached Single Family

Style 2 Storey
Status Active

# **Community Information**

Address 2141 209a Street

Area Edmonton
Subdivision Stillwater
City Edmonton
County ALBERTA

Province AB

Postal Code T6M 3C7