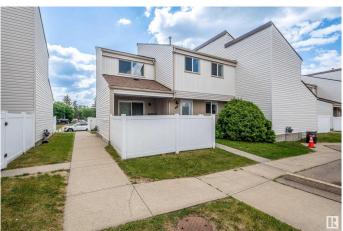

# \$249,900

3 Bedroom, 1.50 Bathroom, 1,038 sqft Condo / Townhouse on 0.00 Acres

Greenview (Edmonton), Edmonton, AB

Welcome to this beautifully renovated two storey townhouse in the family friendly neighbourhood of Greenview! Located near parks, schools, and shopping, with quick access to major routes without the noise. This home offers both convenience and comfort. Just a short drive to the nearby golf course and Strathcona Industrial Park. Inside, enjoy fresh renovations and brand-new appliances. Whether you're a first-time buyer, growing family, or investor, this move-in ready home is a great opportunity in a sought-after location. Some photos digitally staged

### **Exterior**

Exterior Wood, Stucco, Vinyl

Exterior Features Landscaped, No Back Lane, Park/Reserve, Public Transportation,

Schools, Shopping Nearby, See Remarks

Roof Asphalt Shingles

Construction Wood, Stucco, Vinyl Foundation Concrete Perimeter