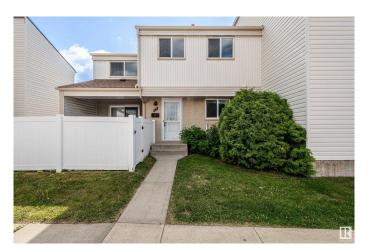

# \$249,900

3 Bedroom, 1.50 Bathroom, 1,038 sqft Condo / Townhouse on 0.00 Acres

Greenview (Edmonton), Edmonton, AB

Welcome to this beautifully renovated two storey townhouse in the family friendly neighbourhood of Greenview! Located near parks, schools, and shopping, with quick access to major routes without the noise. This home offers both convenience and comfort. Just a short drive to the nearby golf course and Strathcona Industrial Park. Inside, enjoy fresh renovations and brand-new appliances. Whether you're a first-time buyer, growing family, or investor, this move-in ready home is a great opportunity in a sought-after location. Some photos digitally staged

### **Exterior**

Exterior Wood, Stucco, Vinyl

Exterior Features Landscaped, No Back Lane, Park/Reserve, Public Transportation,

Schools, Shopping Nearby, See Remarks

Roof Asphalt Shingles

Construction Wood, Stucco, Vinyl Foundation Concrete Perimeter