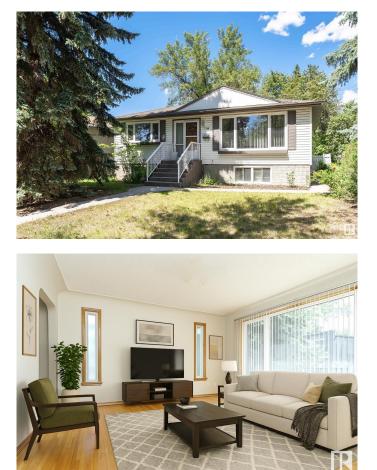

#### \$400,000

5 Bedroom, 2.00 Bathroom, 1,118 sqft Single Family on 0.00 Acres

Idylwylde, Edmonton, AB

Welcome to this well-maintained bungalow that blends timeless charm with incredible versatility, nestled on a mature tree-lined street in a desirable neighborhood! Featuring three spacious bedrooms on the main level, this home boasts beautiful hardwood floors, a bright and airy living room, and a generously sized dining area and kitchen that overlook the expansive backyard. The large deck is perfect for hosting or simply enjoying a peaceful view while sipping your coffee. The lower level has a separate entrance to a fully finished in-law suite with two bedrooms, a second kitchen, rec room, and brand new vinyl plank flooring ideal for extended family. Recent updates include a new sewer line and fresh paint throughout. Nestled in a quiet, friendly neighborhood just steps from parks, schools, and Bonnie Doon Shopping Centre, this is a fantastic choice for families or investors alike. Some photos virtually staged.

Built in 1953

#### **Essential Information**

| MLS® #     | E4445308  |
|------------|-----------|
| Price      | \$400,000 |
| Bedrooms   | 5         |
| Bathrooms  | 2.00      |
| Full Baths | 2         |

| Square Footage | 1,118                  |
|----------------|------------------------|
| Acres          | 0.00                   |
| Year Built     | 1953                   |
| Туре           | Single Family          |
| Sub-Type       | Detached Single Family |
| Style          | Bungalow               |
| Status         | Active                 |