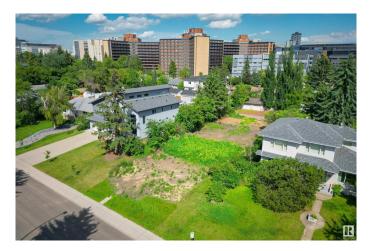

## \$998,020

0 Bedroom, 0.00 Bathroom, Single Family on 0.00 Acres

Windsor Park (Edmonton), Edmonton, AB

Rare Development opportunity in a prime, prestigious Windsor Park location. Across from a greenspace/park, walking distance to a top-rated elementary school, U of A, Butterdome, Hawrelak Park, Edmonton's stunning River Valley, and just minutes to downtown or Whyte Avenue. The approximately 62â€<sup>TM</sup> by 150â€<sup>TM</sup> lot has been cleared and is ready for redevelopment, with no demolition required, no Asbestos to deal with, and with rear alley lane access. With time, there will be fewer opportunities like this available each year in Windsor Park. This is an outstanding building site with many possibilities, and in a coveted location.