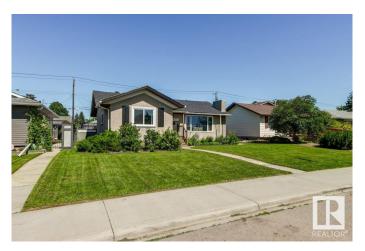

## \$445.000

5 Bedroom, 2.00 Bathroom, 1,111 sqft Single Family on 0.00 Acres

Avonmore, Edmonton, AB

\*\*\*Avonmore Gem\*\*\* This 1111sqft, 5 BEDROOM Bungalow has had many upgrades done such as NEWER KITCHEN, BOTH BATHROOMS, SHINGLES, WINDOWS, CENTRAL AIR CONDITIONING, FURNACE, HOT WATER TANK and more. The main level offers a large living room, dining room, updated kitchen, 3 bedrooms and a full washroom. The basement has 2 more bedrooms, a 3 piece washroom, and large rec room. There are 2 stairwells that access the basement making it a great property for a suite in the future. You get a large lot with a DOUBLE GARAGE and lots of yard space for the kids and pups. Centrally located with great access to Argyll Rd, close to the MillCreek Ravine, LRT, great schools, shopping, transit and ample parks!