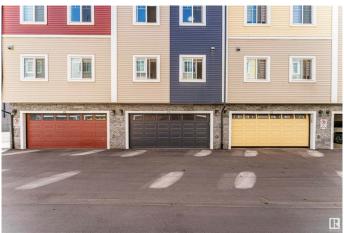

presented 3-story custom townhome in Laurel, featuring 3 bedrooms and 2.5 bathrooms. The open-concept kitchen boasts quartz countertops, stainless steel appliances, and ample cabinetry, seamlessly flowing into a spacious living area with a cozy gas fireplace and a powder room on the main floor. Upstairs, the master bedroom enjoys a 3-piece ensuite, while two generously sized bedrooms share a common bathroom, and laundry facilities are conveniently located. Strategically situated near bus stops, schools, playgrounds, and shopping centres, this property offers an unbeatable living experience. Don't miss this opportunity!

Built in 2018

#### **Essential Information**

MLS® # E4445187 Price \$349,900

Bedrooms 3

Bathrooms 2.50

Full Baths 2

Half Baths 1

Square Footage 1,438

Acres 0.00







Year Built 2018

Type Condo / Townhouse

Sub-Type Townhouse

Style 3 Storey
Status Active

# **Community Information**

Address 20 2803 14 Avenue

Area Edmonton

Subdivision Laurel

City Edmonton
County ALBERTA

Province AB

Postal Code T6T 2K4

#### **Amenities**

Amenities See Remarks

Parking Double Garage Attached

## Interior

Interior Features ensuite bathroom

Appliances Dishwasher-Built-In, Dryer, Microwave Hood Fan, Refrigerator,

Stove-Electric, Washer

Heating Forced Air-1, Natural Gas

Stories 3

Has Basement Yes

Basement None, No Basement

#### **Exterior**

Exterior Wood, Vinyl

Exterior Features Landscaped, Park/Reserve, Schools, Shopping Nearby

Roof Asphalt Shingles

Construction Wood, Vinyl

Foundation Concrete Perimeter

#### **Additional Information**

Date Listed