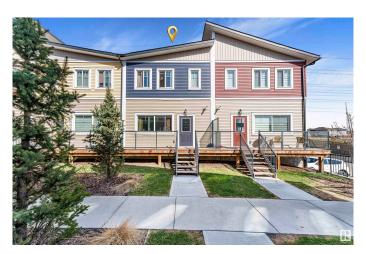

#### \$349,900

3 Bedroom, 2.50 Bathroom, 1,438 sqft Condo / Townhouse on 0.00 Acres

Laurel, Edmonton, AB

Investor & First-Time Home Buyer Alert! Welcome to this beautifully presented 3-story custom townhome in Laurel, featuring 3 bedrooms and 2.5 bathrooms. The open-concept kitchen boasts quartz countertops, stainless steel appliances, and ample cabinetry, seamlessly flowing into a spacious living area with a cozy gas fireplace and a powder room on the main floor. Upstairs, the master bedroom enjoys a 3-piece ensuite, while two generously sized bedrooms share a common bathroom, and laundry facilities are conveniently located. Strategically situated near bus stops, schools, playgrounds, and shopping centres, this property offers an unbeatable living experience. Don't miss this opportunity!

#### **Amenities**

Amenities See Remarks

Parking Double Garage Attached

#### **Exterior**

Exterior Wood, Vinyl

Exterior Features Landscaped, Park/Reserve, Schools, Shopping Nearby

Roof Asphalt Shingles

Construction Wood, Vinyl

Foundation Concrete Perimeter