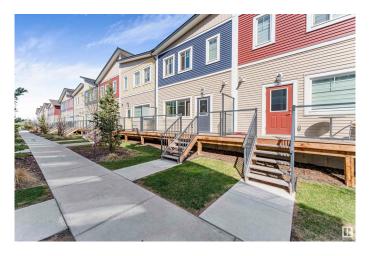

#### \$349,900

3 Bedroom, 2.50 Bathroom, 1,438 sqft Condo / Townhouse on 0.00 Acres

Laurel, Edmonton, AB

Investor & First-Time Home Buyer Alert! Welcome to this beautifully presented 3-story custom townhome in Laurel, featuring 3 bedrooms and 2.5 bathrooms. The open-concept kitchen boasts quartz countertops, stainless steel appliances, and ample cabinetry, seamlessly flowing into a spacious living area with a cozy gas fireplace and a powder room on the main floor. Upstairs, the master bedroom enjoys a 3-piece ensuite, while two generously sized bedrooms share a common bathroom, and laundry facilities are conveniently located. Strategically situated near bus stops, schools, playgrounds, and shopping centres, this property offers an unbeatable living experience. Don't miss this opportunity!

#### **Exterior**

Exterior Wood, Vinyl

Exterior Features Landscaped, Park/Reserve, Schools, Shopping Nearby

Roof Asphalt Shingles

Construction Wood, Vinyl

Foundation Concrete Perimeter