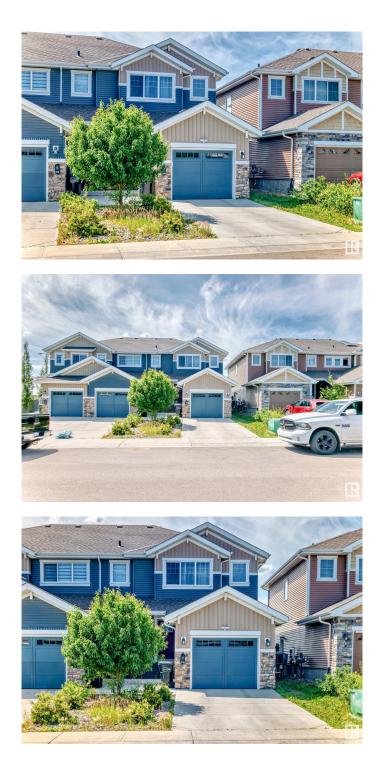

### \$490,000

4 Bedroom, 3.50 Bathroom, 1,462 sqft Single Family on 0.00 Acres

Ebbers, Edmonton, NL

Welcome to this stunning END UNIT Residential Attached w/ A LEGAL SUITE and an attached single garage in EBBERS! This exquisite 4-bedroom, 3.5-bathroom property combines modern elegance w/ practical functionality, perfect for families and investors alike. The main floor features an open-concept living area, perfect for relaxing and entertaining. The beautiful kitchen boasts quartz countertops and a spacious island, w/ a pantry and stainless appliances, ideal for food preparation and socializing. Upstairs, you'll find a master bedroom with a 4-piece in-suite + two generously-sized bedrooms sharing a common bathroom and convenient laundry facilities. A fully legal suite with OWN SEPARATE ENTRANCE provides a fantastic opportunity for rental income or private guest accommodations. Outside, a fully fenced and landscaped yard and a deck offer a perfect spot for relaxation or summer BBQ. Located in a friendly neighbourhood, Close to TRAILS, LRT AND AMENITIES and with easy access to the Henday.

## **Community Information**

| Address     | 7 Ebbers Close |
|-------------|----------------|
| Area        | Edmonton       |
| Subdivision | Ebbers         |
| City        | Edmonton       |
| County      | ALBERTA        |
| Province    | NL             |
| Postal Code | A9A 9A9        |

### Amenities

| Amenities      | Deck, Detectors Smoke, No Smoking Home |
|----------------|----------------------------------------|
| Parking Spaces | 2                                      |
| Parking        | Single Garage Attached                 |

Exterior Wood, Stone, Vinyl

| Exterior Features | Fenced,                         | Landscaped, | Low | Maintenance | Landscape, | Public |
|-------------------|---------------------------------|-------------|-----|-------------|------------|--------|
|                   | Transportation, Shopping Nearby |             |     |             |            |        |
| Roof              | Asphalt Shingles                |             |     |             |            |        |
| Construction      | Wood, Stone, Vinyl              |             |     |             |            |        |
| Foundation        | Concrete I                      | Perimeter   |     |             |            |        |