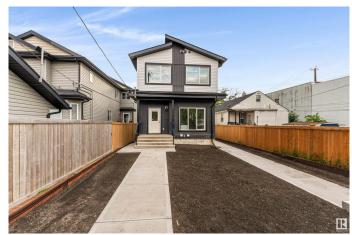

## \$499,900

4 Bedroom, 3.50 Bathroom, 1,304 sqft Single Family on 0.00 Acres

Spruce Avenue, Edmonton, AB

Attention first time home buyers with 5% GST rebate program and investors (4 total unit)!! welcome to Brand new 2024 built half of a DUPLEX WITH BASEMENT SUITE located in spruce avenue. this duplex built by one of Edmonton's elite infill builders. Above grade each features 3 bed & 2.5 bath. Basement is a 1 bed 1 bath Legal Suite. Walking distance to all the amenities, public transit, parks, swimming. Minutes to downtown including schools, Roger place, Royal Alexandra Hospital & Glenrose

Year Built 2024

Type Single Family

Sub-Type Duplex Front and Back

Style 2 Storey

Status Active

#### **Exterior**

Exterior Wood, Vinyl

Exterior Features Playground Nearby, Schools, Shopping Nearby, See Remarks

Roof Asphalt Shingles

Construction Wood, Vinyl

Foundation Concrete Perimeter