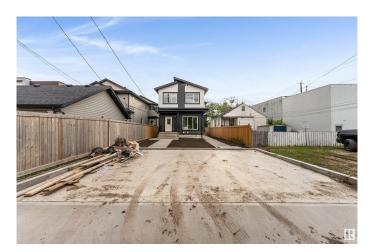

## \$499,900

4 Bedroom, 3.50 Bathroom, 1,304 sqft Single Family on 0.00 Acres

Spruce Avenue, Edmonton, AB

Attention first time home buyers with 5% GST rebate program and investors (4 total unit)!! welcome to Brand new 2024 built half of a DUPLEX WITH BASEMENT SUITE located in spruce avenue. this duplex built by one of Edmonton's elite infill builders. Above grade each features 3 bed & 2.5 bath. Basement is a 1 bed 1 bath Legal Suite. Walking distance to all the amenities, public transit, parks, swimming. Minutes to downtown including schools, Roger place, Royal Alexandra Hospital & Glenrose

Year Built 2024

Type Single Family

Sub-Type Duplex Front and Back

Style 2 Storey

Status Active

#### **Exterior**

Exterior Wood, Vinyl

Exterior Features Playground Nearby, Schools, Shopping Nearby, See Remarks

Roof Asphalt Shingles

Construction Wood, Vinyl

Foundation Concrete Perimeter