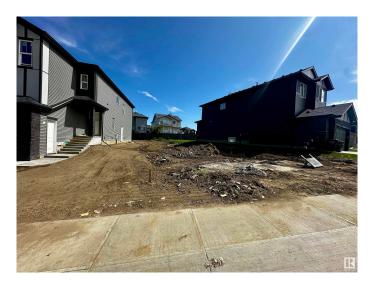

#### \$255,000

0 Bedroom, 0.00 Bathroom, Single Family on 0.00 Acres

Hawks Ridge, Edmonton, AB

ATTENTION BUILDERS !!! Great development opportunity to build your dream or spec home in picturesque Hawks Ridge. Close to shopping, Lois Hole Provincial Park, St. Albert and all of its amenities, and 105 acre natural area full of mature trees, trails/bike paths, preserved wetlands and scenic ponds just outside your door. Live close to nature while taking advantage of city living. Quick access to major traffic arteries such as the Anthony Henday and Yellowhead Trail making your daily commute a breeze. Lot is a 26 pocket however can get more width depending on how far back into the lot is developed as it narrows to the rear.