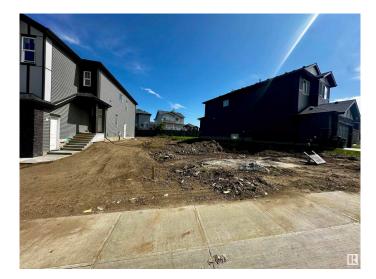

#### \$255,000

0 Bedroom, 0.00 Bathroom, Single Family on 0.00 Acres

Hawks Ridge, Edmonton, AB

ATTENTION BUILDERS !!! Great development opportunity to build your dream or spec home in picturesque Hawks Ridge. Close to shopping, Lois Hole Provincial Park, St. Albert and all of its amenities, and 105 acre natural area full of mature trees, trails/bike paths, preserved wetlands and scenic ponds just outside your door. Live close to nature while taking advantage of city living. Quick access to major traffic arteries such as the Anthony Henday and Yellowhead Trail making your daily commute a breeze. Lot is a 26 pocket however can get more width depending on how far back into the lot is developed as it narrows to the rear.