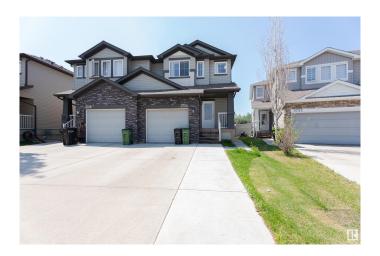

#### \$497.200

4 Bedroom, 3.50 Bathroom, 1,346 sqft Single Family on 0.00 Acres

Maple Crest, Edmonton, AB

Welcome to this spacious 2-storey half duplex located in the desirable community of Maple Crest! Offering 4 Bedrooms, 3.5 Bathrooms, and nearly 1,900 sq ft of total living space, this freshly painted home is perfect for first-time buyers or investors. Enjoy the convenience of a SEPARATE ENTRANCE to the BASEMENT with a SECOND KITCHENâ€"ideal for extended family. The home features a large master bedroom, an extended driveway, and a functional layout throughout. Walking distance to schools, parks, bus stops, and shopping plazas, this is a fantastic opportunity to own in a family-friendly neighborhood. Don't miss out!

#### **Exterior**

Exterior Wood, Vinyl

Exterior Features Cul-De-Sac, Fenced, Landscaped, Low Maintenance Landscape,

Playground Nearby, Public Transportation, Schools, Shopping Nearby,

See Remarks

Roof Asphalt Shingles