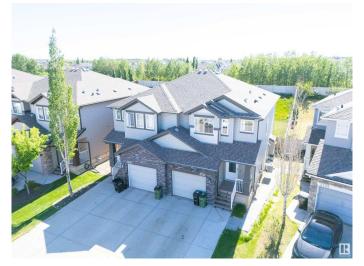

#### \$497.200

4 Bedroom, 3.50 Bathroom, 1,346 sqft Single Family on 0.00 Acres

Maple Crest, Edmonton, AB

Welcome to this spacious 2-storey half duplex located in the desirable community of Maple Crest! Offering 4 Bedrooms, 3.5 Bathrooms, and nearly 1,900 sq ft of total living space, this freshly painted home is perfect for first-time buyers or investors. Enjoy the convenience of a SEPARATE ENTRANCE to the BASEMENT with a SECOND KITCHENâ€"ideal for extended family. The home features a large master bedroom, an extended driveway, and a functional layout throughout. Walking distance to schools, parks, bus stops, and shopping plazas, this is a fantastic opportunity to own in a family-friendly neighborhood. Don't miss out!

#### **Exterior**

Exterior Wood, Vinyl

Exterior Features Cul-De-Sac, Fenced, Landscaped, Low Maintenance Landscape,

Playground Nearby, Public Transportation, Schools, Shopping Nearby,

See Remarks

Roof Asphalt Shingles