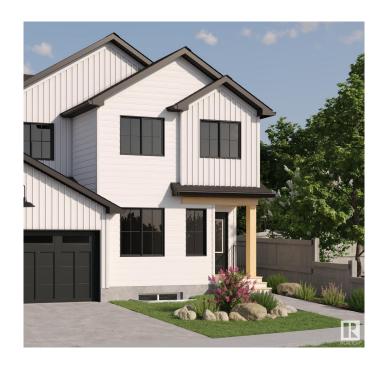

### \$435,747

3 Bedroom, 2.50 Bathroom, 1,390 sqft Single Family on 0.00 Acres

Marquis, Edmonton, AB

Welcome to this brand new half duplex the "Dakota D― Built by the award winning builder Pacesetter homes and is located in one of Edmonton's newest north east communities of Marquis. With over 1390 square Feet, this opportunity is perfect for a young family or young couple. Your main floor as you enter has a large living area with a center kitchen perfect for entertaining that's wide open to the dining/nook area. The main floor has luxury vinyl plank through and an upgraded kitchen with quartz counter tops. The second level has a the 3 good size bedrooms and 2 full bathrooms with the stackable laundry area. This duplex also comes with a an oversized detached parking pad\*\*\* Photo used is of an artist rendering, home is under construction and will be complete by September of this year\*\*\*