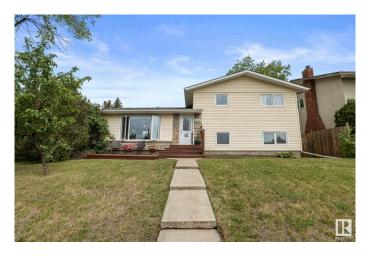

# \$389,900 - 16208 87 Avenue, Edmonton

MLS® #E4444465

### \$389.900

4 Bedroom, 1.50 Bathroom, 1,615 sqft Single Family on 0.00 Acres

Meadowlark Park (Edmonton), Edmonton, AB

Step into the charm of this well-located 4-level split, where space, style, and comfort come together. With 3 bedrooms upstairs plus a den and another above-grade bedroom on the lower level, this home offers flexibility for families, guests, or a home office. Enjoy the warmth of laminate floors and an updated kitchen with modern cabinets and countersâ€"perfect for everyday living or hosting. The large back entry with laundry and built-in shelving keeps life organized, while the unfinished basement offers great storage and project space. Step outside to a spacious yard witha patio, and plenty of room to relax or play. An oversized single detached garage adds convenience. Just a short stroll to West Edmonton Mall, the Misericordia Hospital, schools, transit, and more. Move in and imagine the possibilitiesâ€"this home is ready to welcome you.