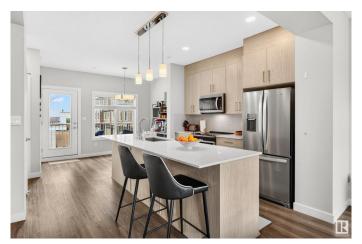

## Interior

Interior Features ensuite bathroom

Appliances Dishwasher-Built-In, Dryer, Microwave Hood Fan, Refrigerator,

Stove-Electric, Washer

Heating Forced Air-1, Natural Gas

Stories 3

Has Basement Yes

Basement Full, Finished