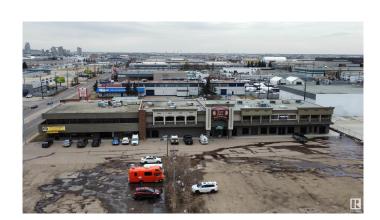

## \$6,700,000

0 Bedroom, 0.00 Bathroom, Industrial on 0.00 Acres

High Park Industrial, Edmonton, AB

Located on a high-exposure corner off of 156 Street and 111 Avenue, minutes from the Anthony Henday, this investment property or premium development opportunity features ample parking, great signage revenue, and existing tenants occupying the restaurant space and the office space. This property offers Anchor tenant potential with franchise pad sites. Future growth potential with expanding residential areas.