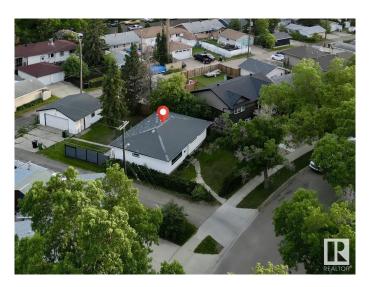

## \$380,000

3 Bedroom, 1.00 Bathroom, 1,073 sqft Single Family on 0.00 Acres

Britannia Youngstown, Edmonton, AB

ATTENTION INVESTORS, DEVELOPERS, AND FIRST-TIME BUYERS!! This is a prime opportunity you don't want to miss. Situated on a massive 589 mÂ<sup>2</sup> corner lot, this beautifully renovated property is just minutes from West Edmonton Mall and surrounded by schools, transit, and all essential amenities. The home has been newly renovated with fresh paint, new flooring, stylish feature walls, glossy kitchen cabinets, and stainless steel appliances, offering a modern, move-in-ready space. Whether you're looking to rent it out immediately, move in yourself, or hold it as a future redevelopment project, this property fits the bill. Don't miss your chance to own this upgraded gem in a prime location.

# **Community Information**

Address 16415 106 Avenue

Area Edmonton

Subdivision Britannia Youngstown

City Edmonton
County ALBERTA

Province AB

Postal Code T5P 0X1