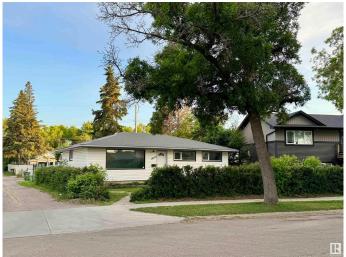

## \$380,000

3 Bedroom, 1.00 Bathroom, 1,073 sqft Single Family on 0.00 Acres

Britannia Youngstown, Edmonton, AB

ATTENTION INVESTORS, DEVELOPERS, AND FIRST-TIME BUYERS!! This is a prime opportunity you don't want to miss. Situated on a massive 589 mÂ<sup>2</sup> corner lot, this beautifully renovated property is just minutes from West Edmonton Mall and surrounded by schools, transit, and all essential amenities. The home has been newly renovated with fresh paint, new flooring, stylish feature walls, glossy kitchen cabinets, and stainless steel appliances, offering a modern, move-in-ready space. Whether you're looking to rent it out immediately, move in yourself, or hold it as a future redevelopment project, this property fits the bill. Don't miss your chance to own this upgraded gem in a prime location.

#### **Exterior**

Exterior Concrete, Vinyl

Exterior Features Corner Lot, Flat Site, Landscaped, Public Transportation, Schools,

Shopping Nearby, See Remarks

Roof Asphalt Shingles
Construction Concrete, Vinyl