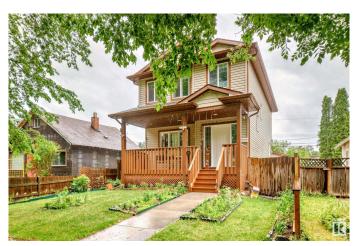

#### \$449,900

3 Bedroom, 2.50 Bathroom, 1,419 sqft Single Family on 0.00 Acres

Belvedere, Edmonton, AB

Welcome to this well-maintained two-story home in Belvedere! This charming 1,419 sq. ft. home features 3 bedrooms, 2.5 bathrooms, and an unfinished basement ready for your personal touch. Just a few steps away is the double detached garage. Not only does the home have a beautiful front porch, it also has a large deck in the backyard, perfect for hosting BBQ's! During the hot summer months, the central A/C will keep you comfortable year-round. Conveniently located near shopping centers like Costco, LRT, and with easy access to the Yellowhead and Anthony Henday, this home offers both comfort and convenience. Whether you're a first-time homebuyer or an investor, this property is a must-see!

#### **Exterior**

Exterior Wood, Vinyl

Exterior Features Fenced, Schools, Shopping Nearby

Roof Asphalt Shingles

Construction Wood, Vinyl

Foundation Concrete Perimeter