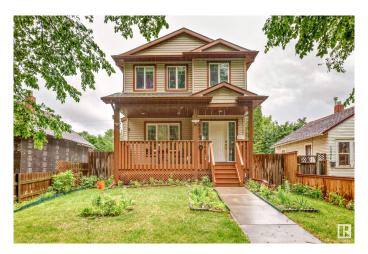

#### \$449,900

3 Bedroom, 2.50 Bathroom, 1,419 sqft Single Family on 0.00 Acres

Belvedere, Edmonton, AB

Welcome to this well-maintained two-story home in Belvedere! This charming 1,419 sq. ft. home features 3 bedrooms, 2.5 bathrooms, and an unfinished basement ready for your personal touch. Just a few steps away is the double detached garage. Not only does the home have a beautiful front porch, it also has a large deck in the backyard, perfect for hosting BBQ's! During the hot summer months, the central A/C will keep you comfortable year-round. Conveniently located near shopping centers like Costco, LRT, and with easy access to the Yellowhead and Anthony Henday, this home offers both comfort and convenience. Whether you're a first-time homebuyer or an investor, this property is a must-see!

#### **Exterior**

Exterior Wood, Vinyl

Exterior Features Fenced, Schools, Shopping Nearby

Roof Asphalt Shingles

Construction Wood, Vinyl

Foundation Concrete Perimeter