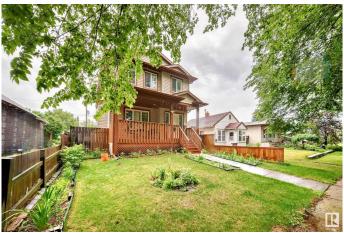

#### \$449,900

3 Bedroom, 2.50 Bathroom, 1,419 sqft Single Family on 0.00 Acres

Belvedere, Edmonton, AB

Welcome to this well-maintained two-story home in Belvedere! This charming 1,419 sq. ft. home features 3 bedrooms, 2.5 bathrooms, and an unfinished basement ready for your personal touch. Just a few steps away is the double detached garage. Not only does the home have a beautiful front porch, it also has a large deck in the backyard, perfect for hosting BBQ's! During the hot summer months, the central A/C will keep you comfortable year-round. Conveniently located near shopping centers like Costco, LRT, and with easy access to the Yellowhead and Anthony Henday, this home offers both comfort and convenience. Whether you're a first-time homebuyer or an investor, this property is a must-see!

#### **Exterior**

Exterior Wood, Vinyl

Exterior Features Fenced, Schools, Shopping Nearby

Roof Asphalt Shingles

Construction Wood, Vinyl

Foundation Concrete Perimeter