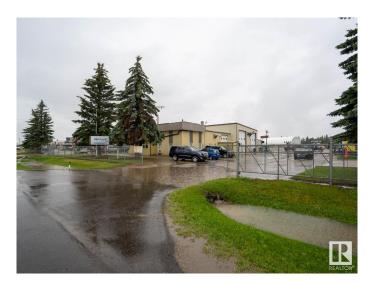

## \$1,780,000

0 Bedroom, 0.00 Bathroom, Industrial on 0.00 Acres

Yellowhead Industrial, Spruce Grove, AB

An excellent opportunity in Spruce Grove's established South Avenue Industrial Area! Situated on 1.29+/- acres, this versatile 6000+/- SF industrial building offers functional shop and office space along with a large fenced yard ideal for outdoor storage, equipment, or parking. This property is well positioned and provides quick access to Highway 16A and other key transportation routes. Surrounded by complementary industrial businesses, this well-maintained site is ideal for a variety of industrial, service, or commercial users. Features include 18 FT shop doors, exterior concrete apron, sumps and portable trailer-style structure offering additional work or storage space.