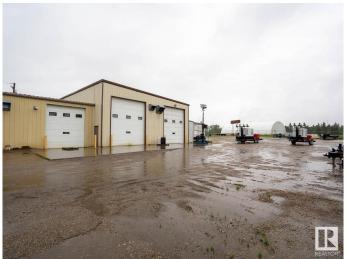

## \$1,780,000

0 Bedroom, 0.00 Bathroom, Industrial on 0.00 Acres

Yellowhead Industrial, Spruce Grove, AB

An excellent opportunity in Spruce Grove's established South Avenue Industrial Area! Situated on 1.29+/- acres, this versatile 6000+/- SF industrial building offers functional shop and office space along with a large fenced yard ideal for outdoor storage, equipment, or parking. This property is well positioned and provides quick access to Highway 16A and other key transportation routes. Surrounded by complementary industrial businesses, this well-maintained site is ideal for a variety of industrial, service, or commercial users. Features include 18 FT shop doors, exterior concrete apron, sumps and portable trailer-style structure offering additional work or storage space.