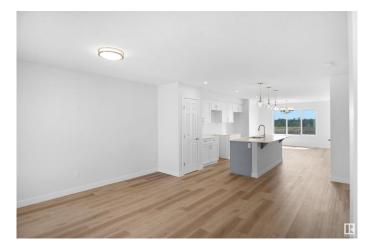

#### \$493.497

3 Bedroom, 2.50 Bathroom, 1,660 sqft Single Family on 0.00 Acres

Crystallina Nera East, Edmonton, AB

Welcome to the "Blackwood" built by the award-winning builder Pacesetter homes and is located in the heart of Crystalina Nera one of North East Edmonton's newest community. The Blackwood has an open concept floorplan with plenty of living space. Three bedrooms and two-and-a-half bathrooms are laid out to maximize functionality, allowing for a large upstairs laundry room and sizeable owner's suite which also includes a bonus room / loft. The main floor showcases a large great room and dining nook leading into the kitchen which has a good deal of cabinet and counter space and also a pantry for extra storage. The basement has a side separate entrance perfect for future development. Close to all amenities and easy access to the Anthony Henday. \*\*\* Photos used are from the same model recently built the colors may vary , should be complete by end of December \*\*\*

#### Interior

Interior Features ensuite bathroom

Appliances See Remarks

Heating Forced Air-1, Natural Gas

Stories 2

Has Basement Yes

Basement Full, Unfinished