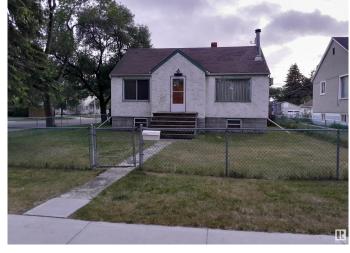

# \$329,000 - 12202 80 Street, Edmonton

MLS® #E4443469

## \$329,000

2 Bedroom, 1.00 Bathroom, 840 sqft Single Family on 0.00 Acres

Elmwood Park, Edmonton, AB

1 offer received. Will be presenting at 7 pm Sunday (Today) June 22. Builder's Alert! Corner Lot 50 x 150 ft on a quiet street in Elmwood Park. House is in good condition but needs work.

Built in 1950

### **Essential Information**

MLS® # E4443469 Price \$329,000

Bedrooms 2
Bathrooms 1.00
Full Baths 1
Square Footage 840
Acres 0.00
Year Built 1950

Type Single Family

Sub-Type Detached Single Family

Style Bungalow

### **Exterior**

Exterior Wood, Stucco

Exterior Features Public Transportation, Schools, Shopping Nearby

Roof Asphalt Shingles
Construction Wood, Stucco

Foundation Concrete Perimeter