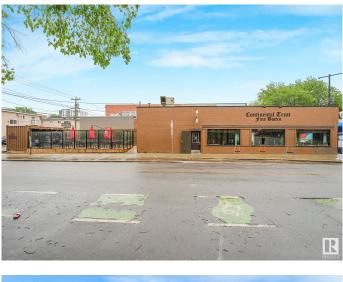

## \$770,000 - Na Avenue, Edmonton

MLS® #E4443450

## \$770,000

0 Bedroom, 0.00 Bathroom, Business on 0.00 Acres

Strathcona, Edmonton, AB

Established in 1982, Continental Treat Fine Bistro is Edmonton's premier 100% gluten-free European restaurant, proudly operated by three generations of family. Located on Whyte Ave and Jasper Ave, the bistro offers a romantic, turn-of-the-century ambiance with live jazz and an elegant yet cozy atmosphere. The menu features authentic Central and Eastern European cuisineâ€"schnitzel, pierogies, goulash, dill pickle soupâ€"all gluten-free and expertly prepared by an Executive Chef. With an extensive selection of specialty beers, fine wines, and house-baked goods, the restaurant enjoys high ratings and a loyal customer base. A rare opportunity to own a beloved and profitable culinary institution.

## **Essential Information**

| MLS® #     | E4443450  |
|------------|-----------|
| Price      | \$770,000 |
| Bathrooms  | 0.00      |
| Acres      | 0.00      |
| Year Built | 1948      |
| Туре       | Business  |
| Status     | Active    |