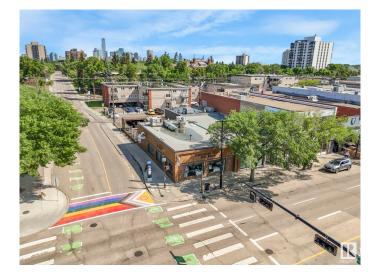

## \$770,000

0 Bedroom, 0.00 Bathroom, Business on 0.00 Acres

Strathcona, Edmonton, AB

Established in 1982, Continental Treat Fine Bistro is Edmonton's premier 100% gluten-free European restaurant, proudly operated by three generations of family. Located on Whyte Ave and Jasper Ave, the bistro offers a romantic, turn-of-the-century ambiance with live jazz and an elegant yet cozy atmosphere. The menu features authentic Central and Eastern European cuisineâ€"schnitzel, pierogies, goulash, dill pickle soupâ€"all gluten-free and expertly prepared by an Executive Chef. With an extensive selection of specialty beers, fine wines, and house-baked goods, the restaurant enjoys high ratings and a loyal customer base. A rare opportunity to own a beloved and profitable culinary institution.

| Address     | Na Avenue  |
|-------------|------------|
| Area        | Edmonton   |
| Subdivision | Strathcona |
| City        | Edmonton   |
| County      | ALBERTA    |
| Province    | AB         |
| Postal Code | T6E 2A4    |