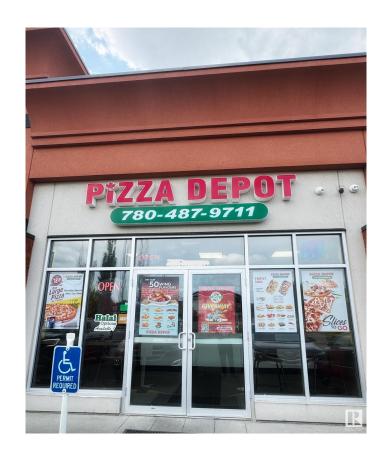

### \$330,000

0 Bedroom, 0.00 Bathroom, Business on 0.00 Acres

Silver Berry, Edmonton, AB

Pizza Depot Franchise for Sale in Tamarack (South Edmonton)! Well-established national franchise located in a high-traffic retail plaza near Meadows Transit Centre. Surrounded by residential neighborhoods and major retail, this location benefits from excellent visibility and steady walk-in traffic. Modern, clean interior with strong brand presence. Consistent sales and loyal customer base make this a great opportunity for owner-operators or investors. Full franchise training and support provided. Financials available to qualified buyers. Turnkey operation with growth potential in a rapidly developing area. Please do not approach staff directly.