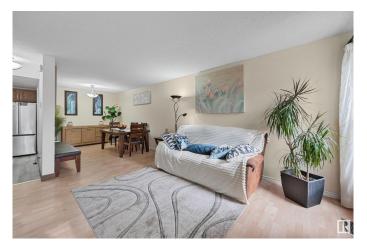

#### \$239,900

3 Bedroom, 1.50 Bathroom, 1,028 sqft Condo / Townhouse on 0.00 Acres

Ormsby Place, Edmonton, AB

Welcome to this RENOVATED 3 bedroom corner townhouse in a premium location. This dream home. Once inside, you'll be awed by the stunning Open concept main floor, with Kitchen boasts beautiful cabinets, Quartz Counters, plenty of drawers, Stainless appliances. Laminate Open to the dining room & the living room featuring a gas fireplace. The upper floor has 3 Bedrooms, the large master bedroom, 2 more good sized bedrooms and Bathroom featuring a stunning tile & glass shower, granite counters. Fully Finished Basement with a spacious Rec Room, Den and a Laundry room. TWO Tandem Parking Stalls. Low condo fee includes Snow Removal, lawn care. Close to schools, shopping, restaurants, parks, amenities and more. MOVE IN READY!