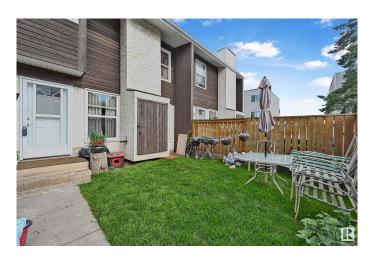

#### \$239,900

3 Bedroom, 1.50 Bathroom, 1,028 sqft Condo / Townhouse on 0.00 Acres

Ormsby Place, Edmonton, AB

Welcome to this RENOVATED 3 bedroom corner townhouse in a premium location. This dream home. Once inside, you'll be awed by the stunning Open concept main floor, with Kitchen boasts beautiful cabinets, Quartz Counters, plenty of drawers, Stainless appliances. Laminate Open to the dining room & the living room featuring a gas fireplace. The upper floor has 3 Bedrooms, the large master bedroom, 2 more good sized bedrooms and Bathroom featuring a stunning tile & glass shower, granite counters. Fully Finished Basement with a spacious Rec Room, Den and a Laundry room. TWO Tandem Parking Stalls. Low condo fee includes Snow Removal, lawn care. Close to schools, shopping, restaurants, parks, amenities and more. MOVE IN READY!

#### **Exterior**

Exterior Wood, Vinyl

Exterior Features Schools, Shopping Nearby

Roof Asphalt Shingles

Construction Wood, Vinyl

Foundation Concrete Perimeter