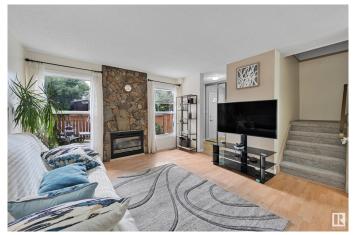

#### \$239,900

3 Bedroom, 1.50 Bathroom, 1,028 sqft Condo / Townhouse on 0.00 Acres

Ormsby Place, Edmonton, AB

Welcome to this RENOVATED 3 bedroom corner townhouse in a premium location. This dream home. Once inside, you'll be awed by the stunning Open concept main floor, with Kitchen boasts beautiful cabinets, Quartz Counters, plenty of drawers, Stainless appliances. Laminate Open to the dining room & the living room featuring a gas fireplace. The upper floor has 3 Bedrooms, the large master bedroom, 2 more good sized bedrooms and Bathroom featuring a stunning tile & glass shower, granite counters. Fully Finished Basement with a spacious Rec Room, Den and a Laundry room. TWO Tandem Parking Stalls. Low condo fee includes Snow Removal, lawn care. Close to schools, shopping, restaurants, parks, amenities and more. MOVE IN READY!

#### Interior

Appliances Air Conditioner-Window, Dishwasher-Built-In, Dryer, Refrigerator,

Stove-Countertop Electric, Washer

Heating Forced Air-1, Natural Gas

Stories 3

Has Basement Yes

Basement Full, Finished