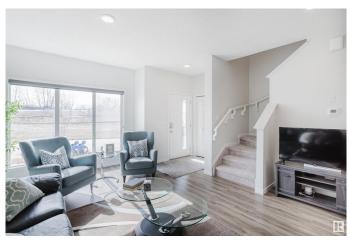

#### \$489,800

3 Bedroom, 2.50 Bathroom, 1,522 sqft Single Family on 0.00 Acres

Kinglet Gardens, Edmonton, AB

THIS IS THE HOME YOU HAVE BEEN WAITING FOR! Across from a green space in the desired community of Kinglet, this newer 3 bedroom home is move in ready. The home features an open plan with a GREAT kitchen with a large center island/ eating bar, a GENEROUS dining room and a LARGE living room! Other highlights include luxury vinyl plank flooring and 9' ceilings that create a true feeling of space when you enter. The upper lever provides a Big master bedroom with a full ensuite bath and a walk-in closet PLUS a bonus room that is perfect as a TV room or play area for the kids! Outside, you will appreciate the fully landscaped/fenced yard with a deck and a double detached garage. In a great location, you have are only minutes to all the ammenities in the West End and have easy acces to both the Henday and Whitemud Freeways. WELCOME HOME!

#### Interior

| Interior Features | ensuite bathroom                                                     |  |
|-------------------|----------------------------------------------------------------------|--|
| Appliances        | Dishwasher-Built-In, Garage Opener, Microwave Hood Fan,              |  |
|                   | Refrigerator, Stacked Washer/Dryer, Stove-Electric, Window Coverings |  |
| Heating           | Forced Air-1, Natural Gas                                            |  |
| Stories           | 2                                                                    |  |
| Has Basement      | Yes                                                                  |  |
| Basement          | Full, Unfinished                                                     |  |