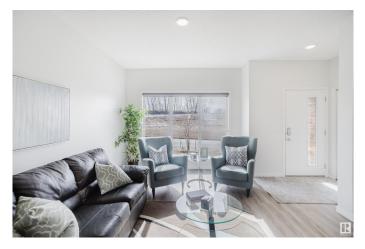

#### \$489,800

3 Bedroom, 2.50 Bathroom, 1,522 sqft Single Family on 0.00 Acres

Kinglet Gardens, Edmonton, AB

THIS IS THE HOME YOU HAVE BEEN WAITING FOR! Across from a green space in the desired community of Kinglet, this newer 3 bedroom home is move in ready. The home features an open plan with a GREAT kitchen with a large center island/ eating bar, a GENEROUS dining room and a LARGE living room! Other highlights include luxury vinyl plank flooring and 9' ceilings that create a true feeling of space when you enter. The upper lever provides a Big master bedroom with a full ensuite bath and a walk-in closet PLUS a bonus room that is perfect as a TV room or play area for the kids! Outside, you will appreciate the fully landscaped/fenced yard with a deck and a double detached garage. In a great location, you have are only minutes to all the ammenities in the West End and have easy acces to both the Henday and Whitemud Freeways. WELCOME HOME!

#### Interior

| Interior Features | ensuite bathroom                                                     |  |
|-------------------|----------------------------------------------------------------------|--|
| Appliances        | Dishwasher-Built-In, Garage Opener, Microwave Hood Fan,              |  |
|                   | Refrigerator, Stacked Washer/Dryer, Stove-Electric, Window Coverings |  |
| Heating           | Forced Air-1, Natural Gas                                            |  |
| Stories           | 2                                                                    |  |
| Has Basement      | Yes                                                                  |  |
| Basement          | Full, Unfinished                                                     |  |