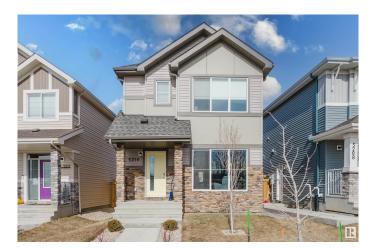

# \$489,800 - 5210 Lark Crescent, Edmonton

MLS® #E4443045

#### \$489,800

3 Bedroom, 2.50 Bathroom, 1,522 sqft Single Family on 0.00 Acres

Kinglet Gardens, Edmonton, AB

THIS IS THE HOME YOU HAVE BEEN WAITING FOR! Across from a green space in the desired community of Kinglet, this newer 3 bedroom home is move in ready. The home features an open plan with a GREAT kitchen with a large center island/ eating bar, a GENEROUS dining room and a LARGE living room! Other highlights include luxury vinyl plank flooring and 9' ceilings that create a true feeling of space when you enter. The upper lever provides a Big master bedroom with a full ensuite bath and a walk-in closet PLUS a bonus room that is perfect as a TV room or play area for the kids! Outside, you will appreciate the fully landscaped/fenced yard with a deck and a double detached garage. In a great location, you have are only minutes to all the ammenities in the West End and have easy acces to both the Henday and Whitemud Freeways. WELCOME HOME!

## Exterior

| Exterior          | Wood, Stone, Vinyl                              |
|-------------------|-------------------------------------------------|
| Exterior Features | Back Lane, Fenced, Golf Nearby, Shopping Nearby |
| Roof              | Asphalt Shingles                                |
| Construction      | Wood, Stone, Vinyl                              |
| Foundation        | Concrete Perimeter                              |