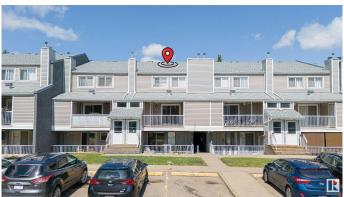

# \$179,900 - 309 10404 24 Avenue, Edmonton

MLS® #E4442840

# \$179,900

2 Bedroom, 1.50 Bathroom, 1,092 sqft Condo / Townhouse on 0.00 Acres

Ermineskin, Edmonton, AB

Welcome to this beautiful bungalow-style townhouse in the desirable community of Ermineskin, offering huge living space. This well-designed home features 2 spacious bedrooms, 1.5 bathrooms, an open-concept kitchen, living and dining area, and convenient in-suite laundry. The location is unbeatableâ€"just minutes away from South Common, Century Park LRT, shopping centres, Anthony Henday, and top-rated schools. This well-managed complex has very low condo fees, making it a smart and affordable choice.

# **Community Information**

Address 309 10404 24 Avenue

Area Edmonton
Subdivision Ermineskin
City Edmonton
County ALBERTA

Province AB

Postal Code T6J 4J7

# **Exterior**

Exterior Wood, Vinyl

Exterior Features Golf Nearby, Landscaped, Schools, Shopping Nearby

Roof Asphalt Shingles

Construction Wood, Vinyl

Foundation Concrete Perimeter