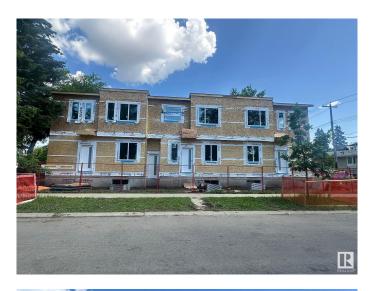

### \$1,699,999

0 Bedroom, 0.00 Bathroom, Multi-Family Commercial on 0.00 Acres

Grovenor, Edmonton, AB

Incredible Investment Opportunity in the Heart of Grovenor! Falls under MLI Select Program. This under-construction infill multi-family triplex includes brand new appliances, is located in Edmonton's most desirable neighbourhoodsâ€"Grovenor, known for its tree-lined streets, strong community, and proximity to downtown. Each of the unit includes a legal basement with SEPERATE ENTRANCE. The two unit legal basement suites feature 2 bedrooms, 1 full bath, & kitchen. The middle legal unit basement includes 2 bedrooms, 1 full bath, and a bar setupâ€"ideal for added flexibility. The main floor of each unit offers den (which can converted into bedroom) and half bath, and an open-concept kitchen with separate living and dining areas. The upper level boasts 3 bedrooms and 2 full baths. This is the perfect property for you if you were planning to expand your rental portfolio, this property delivers space, income, and long-term value. A rare chance to secure a high-potential income property in a high-demand area!

### **Exterior**

Exterior Stucco, Vinyl, Wood Frame Construction Stucco, Vinyl, Wood Frame