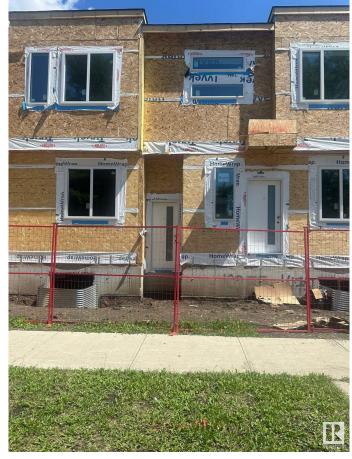

### \$1,699,999

0 Bedroom, 0.00 Bathroom, Multi-Family Commercial on 0.00 Acres

Grovenor, Edmonton, AB

Incredible Investment Opportunity in the Heart of Grovenor! Falls under MLI Select Program. This under-construction infill multi-family triplex includes brand new appliances, is located in Edmonton's most desirable neighbourhoodsâ€"Grovenor, known for its tree-lined streets, strong community, and proximity to downtown. Each of the unit includes a legal basement with SEPERATE ENTRANCE. The two unit legal basement suites feature 2 bedrooms, 1 full bath, & kitchen. The middle legal unit basement includes 2 bedrooms, 1 full bath, and a bar setupâ€"ideal for added flexibility. The main floor of each unit offers den (which can converted into bedroom) and half bath, and an open-concept kitchen with separate living and dining areas. The upper level boasts 3 bedrooms and 2 full baths. This is the perfect property for you if you were planning to expand your rental portfolio, this property delivers space, income, and long-term value. A rare chance to secure a high-potential income property in a high-demand area!

### **Exterior**

Exterior Stucco, Vinyl, Wood Frame Construction Stucco, Vinyl, Wood Frame