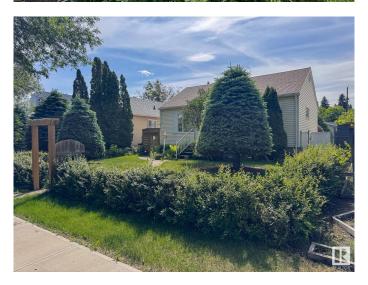

#### \$430,000

2 Bedroom, 2.00 Bathroom, 1,080 sqft Single Family on 0.00 Acres

Spruce Avenue, Edmonton, AB

Tucked away on a peaceful street,?Near restaurants for tasty treats.?Just blocks from the mall and hospital too,?With the LRT closeâ€"it's all waiting for you! Once two beds up, now one big delight,?Plus a basement room tucked out of sight.?Fully finished with suite potential,?Gas stove and countersâ€"quite essential! A rain shower waits in the lower bath,?While the main floor shines with hardwood path.?The kitchen's a stunnerâ€"so fresh and clean,?With storage and style like you've never seen. Out back, an extension steals the show,?With a gas fireplace and sunlit glow.?And when you need space, don't be a grouchâ€"?There's even a clubhouse to ditch the whole house! Mechanicals? Upgraded, top of the lineâ€"?Cool in the summer, warm when you dine.?A garage that's long, for cars or a craft,?And a shed out back for garden graft. This home's got charm and plenty of spark,?Come take a tourâ€"make your mark!

### Amenities

| Amenities<br>Parking Spaces<br>Parking | On Street Parking, Air Conditioner<br>4<br>Double Garage Detached                                                                  |  |
|----------------------------------------|------------------------------------------------------------------------------------------------------------------------------------|--|
| Interior                               |                                                                                                                                    |  |
| Appliances                             | Air Conditioning-Central, Dishwasher-Built-In, Microwave Hood Fan, Refrigerator, Stove-Electric, Stove-Gas                         |  |
| Heating                                | Forced Air-1, Natural Gas                                                                                                          |  |
| Fireplace                              | Yes                                                                                                                                |  |
| Fireplaces                             | Mantel, Tile Surround, Wall Mount                                                                                                  |  |
| Stories                                | 2                                                                                                                                  |  |
| Has Basement                           | Yes                                                                                                                                |  |
| Basement                               | Full, Finished                                                                                                                     |  |
| Exterior                               |                                                                                                                                    |  |
| Exterior                               | Wood, Vinyl                                                                                                                        |  |
| Exterior Features                      | Back Lane, Fenced, Fruit Trees/Shrubs, Golf Nearby, Landscaped, Playground Nearby, Public Transportation, Schools, Shopping Nearby |  |
| Roof                                   | Asphalt Shingles                                                                                                                   |  |
| Construction                           | Wood, Vinyl                                                                                                                        |  |