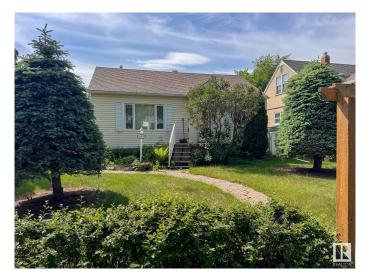

#### \$430,000

2 Bedroom, 2.00 Bathroom, 1,080 sqft Single Family on 0.00 Acres

Spruce Avenue, Edmonton, AB

Tucked away on a peaceful street,?Near restaurants for tasty treats.?Just blocks from the mall and hospital too,?With the LRT closeâ€"it's all waiting for you! Once two beds up, now one big delight,?Plus a basement room tucked out of sight.?Fully finished with suite potential,?Gas stove and countersâ€"quite essential! A rain shower waits in the lower bath,?While the main floor shines with hardwood path.?The kitchen's a stunnerâ€"so fresh and clean,?With storage and style like you've never seen. Out back, an extension steals the show,?With a gas fireplace and sunlit glow.?And when you need space, don't be a grouchâ€"?There's even a clubhouse to ditch the whole house! Mechanicals? Upgraded, top of the lineâ€"?Cool in the summer, warm when you dine.?A garage that's long, for cars or a craft,?And a shed out back for garden graft. This home's got charm and plenty of spark,?Come take a tourâ€"make your mark!

### Amenities

| Amenities<br>Parking Spaces<br>Parking | On Street Parking, Air Conditioner<br>4<br>Double Garage Detached                                                                  |  |
|----------------------------------------|------------------------------------------------------------------------------------------------------------------------------------|--|
| Interior                               |                                                                                                                                    |  |
| Appliances                             | Air Conditioning-Central, Dishwasher-Built-In, Microwave Hood Fan, Refrigerator, Stove-Electric, Stove-Gas                         |  |
| Heating                                | Forced Air-1, Natural Gas                                                                                                          |  |
| Fireplace                              | Yes                                                                                                                                |  |
| Fireplaces                             | Mantel, Tile Surround, Wall Mount                                                                                                  |  |
| Stories                                | 2                                                                                                                                  |  |
| Has Basement                           | Yes                                                                                                                                |  |
| Basement                               | Full, Finished                                                                                                                     |  |
| Exterior                               |                                                                                                                                    |  |
| Exterior                               | Wood, Vinyl                                                                                                                        |  |
| Exterior Features                      | Back Lane, Fenced, Fruit Trees/Shrubs, Golf Nearby, Landscaped, Playground Nearby, Public Transportation, Schools, Shopping Nearby |  |
| Roof                                   | Asphalt Shingles                                                                                                                   |  |
| Construction                           | Wood, Vinyl                                                                                                                        |  |