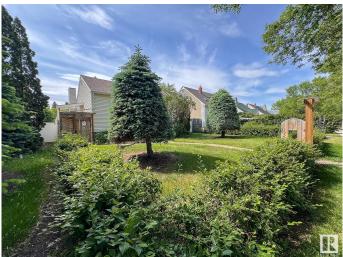

#### \$430,000

2 Bedroom, 2.00 Bathroom, 1,080 sqft Single Family on 0.00 Acres

Spruce Avenue, Edmonton, AB

Tucked away on a peaceful street,?Near restaurants for tasty treats.?Just blocks from the mall and hospital too,?With the LRT closeâ€"it's all waiting for you! Once two beds up, now one big delight,?Plus a basement room tucked out of sight.?Fully finished with suite potential,?Gas stove and countersâ€"quite essential! A rain shower waits in the lower bath,?While the main floor shines with hardwood path.?The kitchen's a stunnerâ€"so fresh and clean,?With storage and style like you've never seen. Out back, an extension steals the show,?With a gas fireplace and sunlit glow.?And when you need space, don't be a grouchâ€"?There's even a clubhouse to ditch the whole house! Mechanicals? Upgraded, top of the lineâ€"?Cool in the summer, warm when you dine.?A garage that's long, for cars or a craft,?And a shed out back for garden graft. This home's got charm and plenty of spark,?Come take a tourâ€"make your mark!

### Amenities

| Amenities<br>Parking Spaces<br>Parking | On Street Parking, Air Conditioner<br>4<br>Double Garage Detached                                                                  |  |
|----------------------------------------|------------------------------------------------------------------------------------------------------------------------------------|--|
| Interior                               |                                                                                                                                    |  |
| Appliances                             | Air Conditioning-Central, Dishwasher-Built-In, Microwave Hood Fan, Refrigerator, Stove-Electric, Stove-Gas                         |  |
| Heating                                | Forced Air-1, Natural Gas                                                                                                          |  |
| Fireplace                              | Yes                                                                                                                                |  |
| Fireplaces                             | Mantel, Tile Surround, Wall Mount                                                                                                  |  |
| Stories                                | 2                                                                                                                                  |  |
| Has Basement                           | Yes                                                                                                                                |  |
| Basement                               | Full, Finished                                                                                                                     |  |
| Exterior                               |                                                                                                                                    |  |
| Exterior                               | Wood, Vinyl                                                                                                                        |  |
| Exterior Features                      | Back Lane, Fenced, Fruit Trees/Shrubs, Golf Nearby, Landscaped, Playground Nearby, Public Transportation, Schools, Shopping Nearby |  |
| Roof                                   | Asphalt Shingles                                                                                                                   |  |
| Construction                           | Wood, Vinyl                                                                                                                        |  |