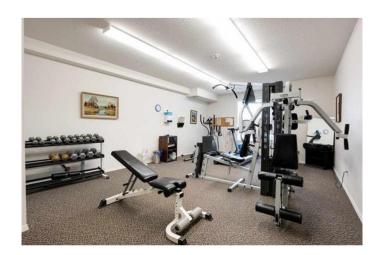

#### \$214.999

1 Bedroom, 1.00 Bathroom, 713 sqft Condo / Townhouse on 0.00 Acres

Malmo Plains, Edmonton, AB

This 3rd floor unit has high ceilings, electric fireplace, in floor heating and in suite laundry. The living room has brand new laminate flooring. There is a large deck off the living room which boasts 100sq/ft, is sunny with a south exposure and has a natural gas BBQ hook-up. The building itself has a common room, a well equipped gym, mail in the front lobby, a wood working room, and a guest suite. There is an assigned stall in the heated underground parking and a private storage room. Parkade has a car wash bay. 10 blocks west of Southgate; a major transit hub. University of Alberta Campus and hospital close by. Condo is across from U of A farms, Saville sports centre and Foote Field. Safe and quiet building. Heat and water included. Photos are from before the tenant moved in

## **Amenities**

Amenities Exercise Room, No Animal H

Parking Parkade