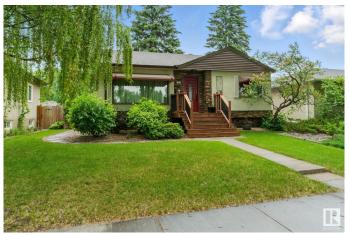

## \$402.500

3 Bedroom, 2.00 Bathroom, 1,030 sqft Single Family on 0.00 Acres

Woodcroft, Edmonton, AB

Enjoy this excellent Woodcroft home, in a superior location. The updated 1,030 square foot bungalow is well laid out, the living room area flows into the dining area, connected to the kitchen. The upstairs has 2 fair sized bedrooms, and is completed with a 4 piece bath. The basement includes a family room, bedroom, flex room, 3 piece bath and laundry. The back yard is accessible through the side door or the patio doors from the primary bedroom and into the yard. The yard has a double detached garage, storage shed and is nicely treed. This home is in close proximity most amenities, including The Telus World of Science and Coronation Park which includes the Peter Hemingway Aquatic Center and sporting facilities including the new indoor Velodrome which is slated to open in 2026. Make this your new home, you will be happy you did.