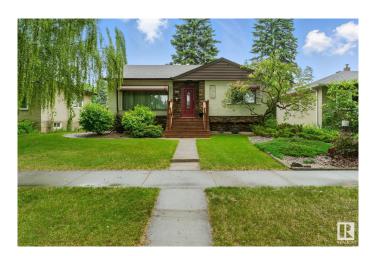

## \$402.500

3 Bedroom, 2.00 Bathroom, 1,030 sqft Single Family on 0.00 Acres

Woodcroft, Edmonton, AB

Enjoy this excellent Woodcroft home, in a superior location. The updated 1,030 square foot bungalow is well laid out, the living room area flows into the dining area, connected to the kitchen. The upstairs has 2 fair sized bedrooms, and is completed with a 4 piece bath. The basement includes a family room, bedroom, flex room, 3 piece bath and laundry. The back yard is accessible through the side door or the patio doors from the primary bedroom and into the yard. The yard has a double detached garage, storage shed and is nicely treed. This home is in close proximity most amenities, including The Telus World of Science and Coronation Park which includes the Peter Hemingway Aquatic Center and sporting facilities including the new indoor Velodrome which is slated to open in 2026. Make this your new home, you will be happy you did.

# **Community Information**

Address 11643 137 Street

Area Edmonton
Subdivision Woodcroft
City Edmonton
County ALBERTA

Province AB

Postal Code T5M 1N8