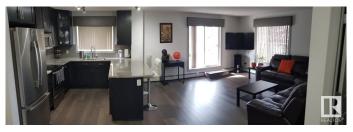

## \$209,000

2 Bedroom, 2.00 Bathroom, 1,044 sqft Condo / Townhouse on 0.00 Acres

Larkspur, Edmonton, AB

Bright and spacious former show suite in Aspen Meadows! This 2 bed, 2 bath corner unit features a large U-shaped kitchen with quartz countertops, maple cabinets, and stainless steel appliances. Enjoy laminate flooring, in-suite laundry, and a southwest-facing wraparound balcony with gas line for BBQ. Includes titled underground parking, separate storage cage, and access to fitness room & guest suite. Condo fees cover all utilities. Walk to shopping, dining, and Meadows Rec Centre with quick access to Whitemud & Anthony Henday.