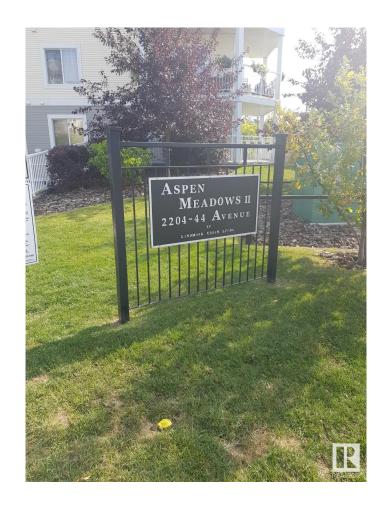

## \$209,000 - 117 2204 44 Avenue, Edmonton

MLS® #E4442652

## \$209,000

2 Bedroom, 2.00 Bathroom, 1,044 sqft Condo / Townhouse on 0.00 Acres

Larkspur, Edmonton, AB

Bright and spacious former show suite in Aspen Meadows! This 2 bed, 2 bath corner unit features a large U-shaped kitchen with quartz countertops, maple cabinets, and stainless steel appliances. Enjoy laminate flooring, in-suite laundry, and a southwest-facing wraparound balcony with gas line for BBQ. Includes titled underground parking, separate storage cage, and access to fitness room & guest suite. Condo fees cover all utilities. Walk to shopping, dining, and Meadows Rec Centre with quick access to Whitemud & Anthony Henday.

## **Community Information**

Address 117 2204 44 Avenue

Area Edmonton
Subdivision Larkspur
City Edmonton
County ALBERTA

Province AB

Postal Code T6T 0G5

**Amenities** 

Amenities Deck, Exercise Room, No A

Parking, Security Door, Stora