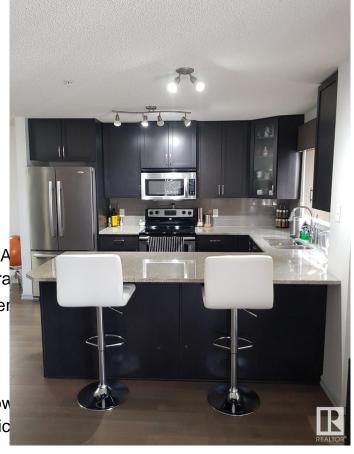

## \$209,000

2 Bedroom, 2.00 Bathroom, 1,044 sqft Condo / Townhouse on 0.00 Acres

Larkspur, Edmonton, AB

Bright and spacious former show suite in Aspen Meadows! This 2 bed, 2 bath corner unit features a large U-shaped kitchen with quartz countertops, maple cabinets, and stainless steel appliances. Enjoy laminate flooring, in-suite laundry, and a southwest-facing wraparound balcony with gas line for BBQ. Includes titled underground parking, separate storage cage, and access to fitness room & guest suite. Condo fees cover all utilities. Walk to shopping, dining, and Meadows Rec Centre with quick access to Whitemud & Anthony Henday.