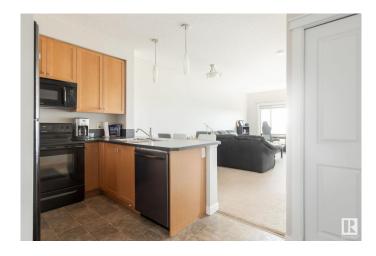

### **Interior**

Interior Features ensuite bathroom

Appliances Dishwasher-Built-In, Microwave Hood Fan, Refrigerator, Stacked

Washer/Dryer, Stove-Electric

Heating Baseboard, See Remarks