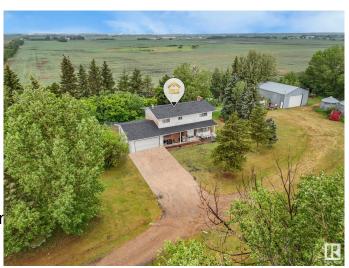

## \$2,600,000

0 Bedroom, 0.00 Bathroom, Land Commercial on 0.00 Acres

Edmonton Energy And Technology Park, Edmonton, AB

Prime North Edmonton Location – 40 Acres on Pavement Exceptional 40-acre parcel ideally situated on pavement just off 66 Street and Anthony Henday Freeway. The west side features mature trees offering privacy and natural beauty, while the east half is in productive crop. Includes an older two-story home with full services and an older shop. Perfect setting for estate living, a hobby farm, or a home-based business.