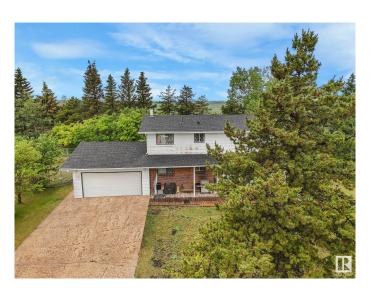

## \$2,600,000

0 Bedroom, 0.00 Bathroom, Land Commercial on 0.00 Acres

Edmonton Energy And Technology Park, Edmonton, AB

Prime North Edmonton Location – 40 Acres on Pavement Exceptional 40-acre parcel ideally situated on pavement just off 66 Street and Anthony Henday Freeway. The west side features mature trees offering privacy and natural beauty, while the east half is in productive crop. Includes an older two-story home with full services and an older shop. Perfect setting for estate living, a hobby farm, or a home-based business.