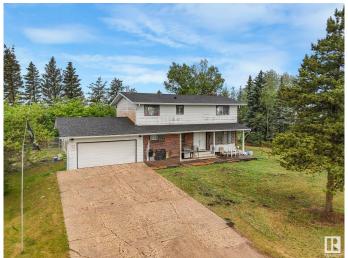

## \$2,600,000

0 Bedroom, 0.00 Bathroom, Land Commercial on 0.00 Acres

Edmonton Energy And Technology Park, Edmonton, AB

Prime North Edmonton Location – 40 Acres on Pavement Exceptional 40-acre parcel ideally situated on pavement just off 66 Street and Anthony Henday Freeway. The west side features mature trees offering privacy and natural beauty, while the east half is in productive crop. Includes an older two-story home with full services and an older shop. Perfect setting for estate living, a hobby farm, or a home-based business.