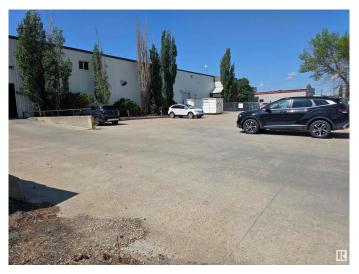

#### \$0

0 Bedroom, 0.00 Bathroom, Industrial on 0.00 Acres

Light Industrial Park, Fort Saskatchewan, AB

Wonderful Commercial Building with built out office space, large warehouse space, new air exchange and fenced yard. Easy access to highway corridors make this an ideal location for anyone needing a mix of warehouse, office and secure yard within City limits.