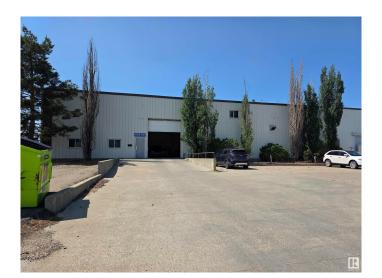

#### \$0

0 Bedroom, 0.00 Bathroom, Industrial on 0.00 Acres

Light Industrial Park, Fort Saskatchewan, AB

Wonderful Commercial Building with built out office space, large warehouse space, new air exchange and fenced yard. Easy access to highway corridors make this an ideal location for anyone needing a mix of warehouse, office and secure yard within City limits.