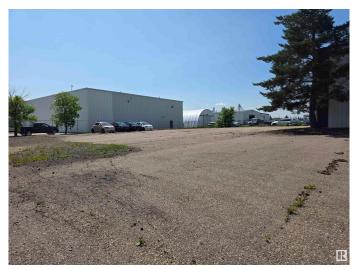

#### \$0

0 Bedroom, 0.00 Bathroom, Industrial on 0.00 Acres

Light Industrial Park, Fort Saskatchewan, AB

Wonderful Commercial Building with built out office space, large warehouse space, new air exchange and fenced yard. Easy access to highway corridors make this an ideal location for anyone needing a mix of warehouse, office and secure yard within City limits.