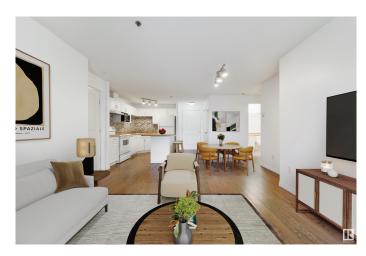

#### \$184,900

2 Bedroom, 2.00 Bathroom, 830 sqft Condo / Townhouse on 0.00 Acres

Wild Rose, Edmonton, AB

This bright, freshly painted, 2 bedroom condo is sure to impress! The open concept layout offers the ideal space for hosting. Cook in your spacious kitchen or relax in the large living room which connects to the balcony. The sizable master bedroom flows seamlessly to a walk-through closet and a FULL 4 piece ensuite. On the opposite side of the unit, which is perfect for privacy, you'll find a second bedroom with close proximity to the main 4 piece bathroom. Other bonuses you'll find here are in-suite laundry, an in-suite storage room, assigned parking and a social room. With close access to the Henday and all amenities, you won't want to miss this beautiful home!

#### **Essential Information**

MLS® # E4442622

Price \$184,900

Bedrooms 2

Bathrooms 2.00

Full Baths 2

Square Footage 830

Acres 0.00 Year Built 2004