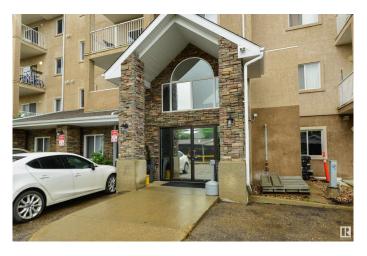

## **Community Information**

Address 226 2305 35a Avenue

Area Edmonton
Subdivision Wild Rose
City Edmonton
County ALBERTA

Province AB

Postal Code T6T 1Z2

# of Stories 4
Stories 1

Has Basement Yes

Basement None, No Basement

#### **Exterior**

Exterior Wood, Stucco

Exterior Features Schools, Shopping Nearby

Roof Asphalt Shingles
Construction Wood, Stucco

Foundation Concrete Perimeter