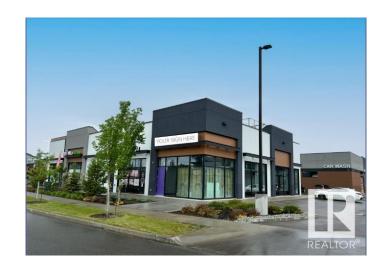

### \$630,000

0 Bedroom, 0.00 Bathroom, Retail on 0.00 Acres

Chappelle Area, Edmonton, AB

Prime retail corner unit available for purchase or for lease available immediately in Chappelle Square. Located in Canada's Best Growing Community of 2023, Chappelle is home to over 31,000 residents and counting making it the ideal retail opportunity. Chappelle Square features multiple established businesses including a car wash, nail salon, beauty salon and supply store, pizzeria, restaurant, orthodontist, massage clinic, daycare and out of school care and more! The space features a primarily open floor plan with a storage area and a kitchenette.

## **Exterior**

Exterior Mixed, Other, Stone Construction Mixed, Other, Stone