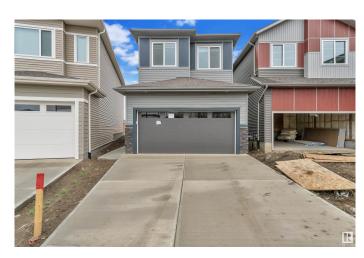

# \$659,000 - 2141 209a Street, Edmonton

MLS® #E4442581

## \$659,000

5 Bedroom, 3.00 Bathroom, 2,028 sqft Single Family on 0.00 Acres

Stillwater, Edmonton, AB

Welcome to this stunning new build in the highly desirable community of Stillwater, situated on a massive 610 mÂ2 PIE SHAPED LOT. The main floor features a bright OPEN-TO-ABOVE concept with soaring ceilings, a spacious living and dining area, a functional spice kitchen, and a rare main floor bedroom with a full 3-PIECE BATHROOMâ€"ideal for guests or extended family. Upstairs offers FOUR GENEROUSLY sized bedrooms, including a spacious primary suite, two full bathrooms, and a convenient laundry room, along with a bonus room perfect for relaxing or entertaining. With a SEPARATE SIDE ENTRANCE, luxury, space, and long-term valueâ€"just minutes from schools, parks, shopping, and more.