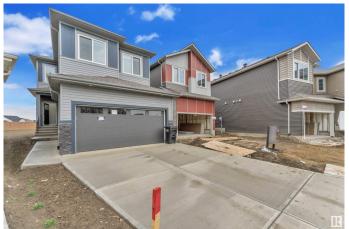

# \$659,000 - 2141 209a Street, Edmonton

MLS® #E4442581

## \$659,000

5 Bedroom, 3.00 Bathroom, 2,028 sqft Single Family on 0.00 Acres

Stillwater, Edmonton, AB

Welcome to this stunning new build in the highly desirable community of Stillwater, situated on a massive 610 mÂ2 PIE SHAPED LOT. The main floor features a bright OPEN-TO-ABOVE concept with soaring ceilings, a spacious living and dining area, a functional spice kitchen, and a rare main floor bedroom with a full 3-PIECE BATHROOMâ€"ideal for guests or extended family. Upstairs offers FOUR GENEROUSLY sized bedrooms, including a spacious primary suite, two full bathrooms, and a convenient laundry room, along with a bonus room perfect for relaxing or entertaining. With a SEPARATE SIDE ENTRANCE, luxury, space, and long-term valueâ€"just minutes from schools, parks, shopping, and more.