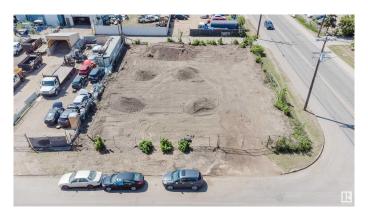

#### \$494,900

0 Bedroom, 0.00 Bathroom, Land Commercial on 0.00 Acres

Kennedale Industrial, Edmonton, AB

High-exposure corner lotâ€"three adjacent parcels being sold together. Zoned "FD― (Future Urban Development), offering flexibility for a range of industrial, commercial, or mixed-use development, subject to City of Edmonton approval. Suitable for several options. Located with quick access to key routes including Fort Road, Yellowhead Trail, 50 Street, Manning Drive, Highway 15, and 137 Avenue. Easy access to LRT and major traffic corridors supports long-term investment potential.