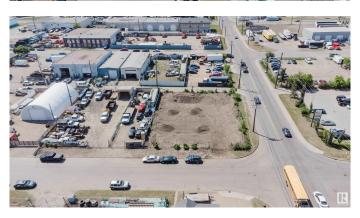

#### \$494,900

0 Bedroom, 0.00 Bathroom, Land Commercial on 0.00 Acres

Kennedale Industrial, Edmonton, AB

High-exposure corner lotâ€"three adjacent parcels being sold together. Zoned "FD― (Future Urban Development), offering flexibility for a range of industrial, commercial, or mixed-use development, subject to City of Edmonton approval. Suitable for several options. Located with quick access to key routes including Fort Road, Yellowhead Trail, 50 Street, Manning Drive, Highway 15, and 137 Avenue. Easy access to LRT and major traffic corridors supports long-term investment potential.