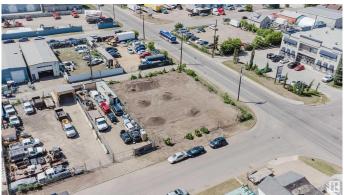

#### \$494,900

0 Bedroom, 0.00 Bathroom, Land Commercial on 0.00 Acres

Kennedale Industrial, Edmonton, AB

High-exposure corner lotâ€"three adjacent parcels being sold together. Zoned "FD― (Future Urban Development), offering flexibility for a range of industrial, commercial, or mixed-use development, subject to City of Edmonton approval. Suitable for several options. Located with quick access to key routes including Fort Road, Yellowhead Trail, 50 Street, Manning Drive, Highway 15, and 137 Avenue. Easy access to LRT and major traffic corridors supports long-term investment potential.