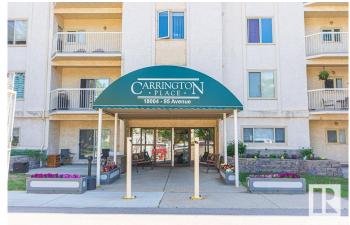

### \$110,000

2 Bedroom, 2.00 Bathroom, 878 sqft Condo / Townhouse on 0.00 Acres

La Perle, Edmonton, AB

Handyman special! Excellent sweat equity property offering 877 sqft, two bedroom, two full bath apartment condo on the third floor of a four floor, 45+ building. Bright kitchen with spacious living room. Master has walk though closet and a three piece ensuite. In suite laundry and storage plus the private and sunny south facing balcony also has an additional storage room attached. Comes with parking stall and there is plenty of visitor parking. Carrington Place has very nice amenities including indoor pool and whirlpool, exercise room, social rooms, crafts and library. Close to major shopping and major routes.

#### **Amenities**

Amenities Parking-Visitor, Pool-Indoor, Recreation Room/Centre, Sauna; Swirlpool;

Steam, Storage-In-Suite

Parking Stall
Has Pool Yes