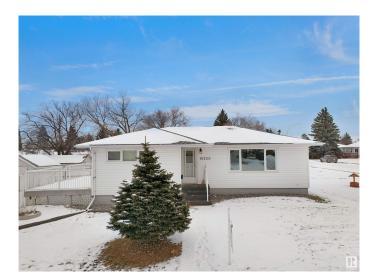

## \$569,000

2 Bedroom, 1.50 Bathroom, 1,051 sqft Single Family on 0.00 Acres

Jasper Park, Edmonton, AB

INVESTOR ALERT! This sough after 52'x147'. Corner lot offering over 700 sq/m. Ideal for a wide range of redevelopment possibilities. This property is perfect for your next multi-unit or custom project and is located in the mature neighbourhood of Jasper Park. The home is clean and well-maintained with 2 bedrooms and a double detached garage. Close to WEM, Whitemud Dr, LRT and Downtown! This is a rare property with huge potential.

# **Community Information**

Address 15220 91 Avenue

Area Edmonton

Subdivision Jasper Park

City Edmonton
County ALBERTA

Province AB

Postal Code T5R 4Z5

#### **Exterior**

Exterior Wood, Vinyl

Exterior Features Back Lane, Corner Lot, Schools, Shopping Nearby, See Remarks

Roof Asphalt Shingles

Construction Wood, Vinyl

Foundation Concrete Perimeter