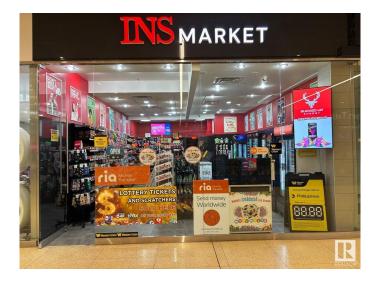

#### \$129,000

0 Bedroom, 0.00 Bathroom, Business on 0.00 Acres

Summerlea, Edmonton, AB

RARE OPPORTUNITY IN WEST EDMONTON MALL! Own a well-established INS Market franchise located inside WEST EDMONTON MALLâ€"Canada's largest and most iconic shopping centre. With HIGH FOOT TRAFFIC, STRONG BRAND PRESENCE, and FRANCHISE SUPPORT, this turnkey business is perfect for both first-time owners and experienced investors. The PRIME LOCATION within the mall offers MAXIMUM VISIBILITY and STEADY CUSTOMER FLOW. Enjoy LOW OVERHEAD, STREAMLINED OPERATIONS, and excellent GROWTH POTENTIAL. Whether you're looking to EXPAND YOUR PORTFOLIO or STEP INTO OWNERSHIP, this is an opportunity with UNMATCHED VALUE in a landmark destination. ACT FAST â€" **OPPORTUNITIES IN WEST EDMONTON** MALL DON'T LAST LONG!