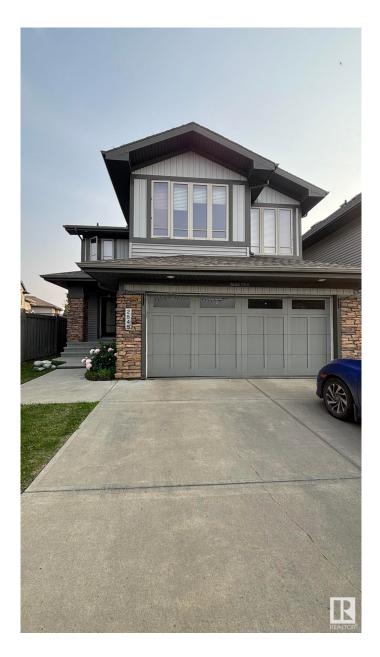

# \$3,000 - 2545 Anderson Way, Edmonton

MLS® #E4442279

#### \$3,000

3 Bedroom, 2.50 Bathroom, 2,286 sqft Rental on 0.00 Acres

Ambleside, Edmonton, AB

Beautiful 2-storey detached single-family home for rent in the desirable community of Ambleside. This well-maintained property offers 3 bedrooms, 2.5 bathrooms, and an attached double garage. The open-concept main floor features a modern kitchen, spacious living and dining areas, and large windows for plenty of natural light. The upper floor includes a generous primary suite with ensuite and walk-in closet, plus two additional bedrooms and a full bath. Enjoy the fully fenced and landscaped backyard, ideal for summer relaxation. Paved driveway provides additional parking. Conveniently located near Currents of Windermere, with easy access to shops, restaurants, schools, parks, public transit, and the Anthony Henday. No pets allowed, Partially furnished. Available July 1st or August 1st. A perfect home in a vibrant southwest Edmonton neighbourhood

# **Community Information**

| Address     | 2545 Anderson Way |
|-------------|-------------------|
| Area        | Edmonton          |
| Subdivision | Ambleside         |
| City        | Edmonton          |
| County      | ALBERTA           |
| Province    | AB                |
| Postal Code | T6W 0L1           |