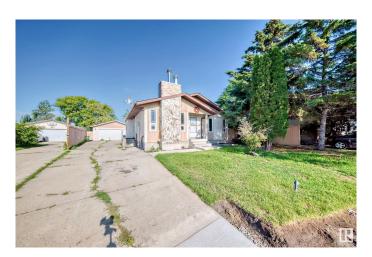

#### \$385,000

4 Bedroom, 2.50 Bathroom, 1,178 sqft Single Family on 0.00 Acres

Hairsine, Edmonton, AB

A charming bungalow, located in the neighborhood of Hairsine. The property features a double detached garage and a pie-shaped lot. This home has 4 bedrooms and 2.5 bathrooms.

Built in 1980