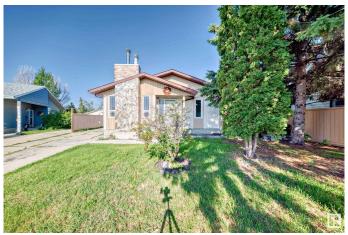

#### \$385,000

4 Bedroom, 2.50 Bathroom, 1,178 sqft Single Family on 0.00 Acres

Hairsine, Edmonton, AB

A charming bungalow, located in the neighborhood of Hairsine. The property features a double detached garage and a pie-shaped lot. This home has 4 bedrooms and 2.5 bathrooms.

Built in 1980