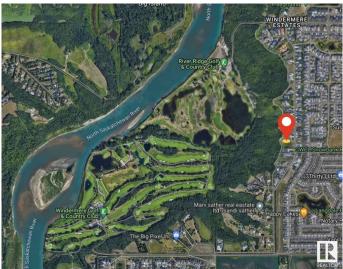

#### \$1,875,000

0 Bedroom, 0.00 Bathroom, Single Family on 0.00 Acres

Windermere, Edmonton, AB

Prime 31,762 sq ft lot on esteemed Windermere Drive, offering a unique opportunity to craft your dream home. With a generous 101.4x298 size, this lot accommodates designs for a home with an 82-FOOT POCKET. Nestled in a location that balances seclusion with easy access to Windermere's amenities, it's perfect for various architectural styles including a 2-storey, 3-storey, 1Â<sup>1</sup>/<sub>2</sub>-story, or Raised bungalow. The site offers a rare view, OVERLOOKING 2 GOLF COURSES AND RIVER VISTAS, enhanced by a BACKING PRIVATE WALKWAY. READY FOR IMMEDIATE DEVELOPMENT, this exceptional plot awaits your vision. Select your preferred builder and start creating the home you've always envisioned on this unparalleled lot. AMAZING **PRIME LOCATION!** 

## Exterior

Exterior Features Cul-De-Sac, Environmental Reserve, Flat Site, Golf Nearby, Park/Reserve, River View, Schools, Shopping Nearby, Ski Hill Nearby, See Remarks, Partially Fenced