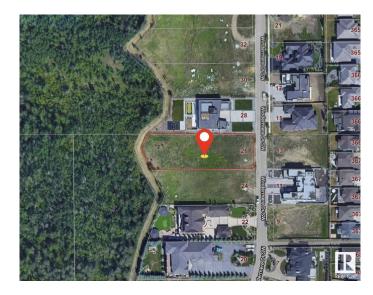

#### \$1,875,000

0 Bedroom, 0.00 Bathroom, Single Family on 0.00 Acres

Windermere, Edmonton, AB

Prime 31,762 sq ft lot on esteemed Windermere Drive, offering a unique opportunity to craft your dream home. With a generous 101.4x298 size, this lot accommodates designs for a home with an 82-FOOT POCKET. Nestled in a location that balances seclusion with easy access to Windermere's amenities, it's perfect for various architectural styles including a 2-storey, 3-storey, 1Â<sup>1</sup>/<sub>2</sub>-story, or Raised bungalow. The site offers a rare view, OVERLOOKING 2 GOLF COURSES AND RIVER VISTAS, enhanced by a BACKING PRIVATE WALKWAY. READY FOR IMMEDIATE DEVELOPMENT, this exceptional plot awaits your vision. Select your preferred builder and start creating the home you've always envisioned on this unparalleled lot. AMAZING **PRIME LOCATION!** 

## **Community Information**

| Address     | 26 Windermere Drive |
|-------------|---------------------|
| Area        | Edmonton            |
| Subdivision | Windermere          |
| City        | Edmonton            |
| County      | ALBERTA             |
| Province    | AB                  |
| Postal Code | T6W 0C2             |

## Exterior

Exterior Features Cul-De-Sac, Environmental Reserve, Flat Site, Golf Nearby, Park/Reserve, River View, Schools, Shopping Nearby, Ski Hill Nearby, See Remarks, Partially Fenced