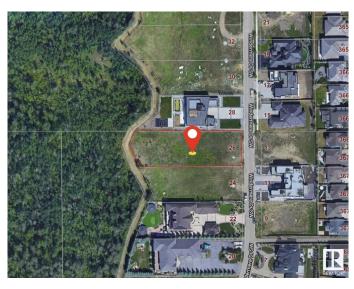

#### \$1,875,000

0 Bedroom, 0.00 Bathroom, Single Family on 0.00 Acres

Windermere, Edmonton, AB

Prime 31,762 sq ft lot on esteemed Windermere Drive, offering a unique opportunity to craft your dream home. With a generous 101.4x298 size, this lot accommodates designs for a home with an 82-FOOT POCKET. Nestled in a location that balances seclusion with easy access to Windermere's amenities, it's perfect for various architectural styles including a 2-storey, 3-storey, 1Â<sup>1</sup>/<sub>2</sub>-story, or Raised bungalow. The site offers a rare view, OVERLOOKING 2 GOLF COURSES AND RIVER VISTAS, enhanced by a BACKING PRIVATE WALKWAY. READY FOR IMMEDIATE DEVELOPMENT, this exceptional plot awaits your vision. Select your preferred builder and start creating the home you've always envisioned on this unparalleled lot. AMAZING **PRIME LOCATION!** 

## **Community Information**

| Address     | 26 Windermere Drive |
|-------------|---------------------|
| Area        | Edmonton            |
| Subdivision | Windermere          |
| City        | Edmonton            |
| County      | ALBERTA             |
| Province    | AB                  |
| Postal Code | T6W 0C2             |

## Exterior

Exterior Features Cul-De-Sac, Environmental Reserve, Flat Site, Golf Nearby, Park/Reserve, River View, Schools, Shopping Nearby, Ski Hill Nearby, See Remarks, Partially Fenced