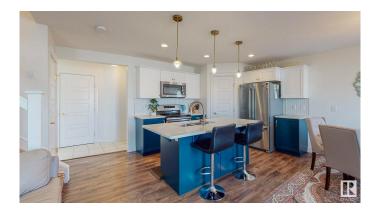

#### \$2,400

3 Bedroom, 2.50 Bathroom, 1,457 sqft Rental on 0.00 Acres

Edgemont (Edmonton), Edmonton, AB

Welcome to this stylish 2-storey half duplex in the heart of Edgemont, offering over 2,000 sq ft of beautifully designed living space and a double attached garage. Step into an open-concept layout filled with natural light and upscale finishes. The kitchen is a standout with two-tone cabinetry, quartz counters, stainless steel appliances, a spacious island, and a walk-through pantry for added convenience. Enjoy 9' ceilings, designer lighting, and a cozy brick-faced fireplace on the main floor. Upstairs features a bright bonus room, upper-level laundry, and a spacious primary suite with a walk-in closet and private 4-piece ensuite. Outside, the fenced and landscaped yard with a deck is ideal for relaxing or entertaining guests. Nestled in one of Edmonton's most connected neighborhoods, you're just steps from trails, playgrounds, parks, Wedgewood Ravine, shopping, transit, and schools. Quick access to the Anthony Henday makes commuting easy. Comfort, style, and location, this rental truly has it all!