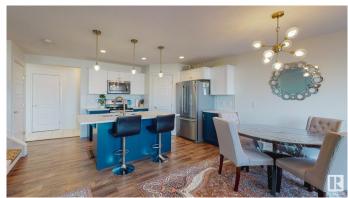

#### \$2,400

3 Bedroom, 2.50 Bathroom, 1,457 sqft Rental on 0.00 Acres

Edgemont (Edmonton), Edmonton, AB

Welcome to this stylish 2-storey half duplex in the heart of Edgemont, offering over 2,000 sq ft of beautifully designed living space and a double attached garage. Step into an open-concept layout filled with natural light and upscale finishes. The kitchen is a standout with two-tone cabinetry, quartz counters, stainless steel appliances, a spacious island, and a walk-through pantry for added convenience. Enjoy 9' ceilings, designer lighting, and a cozy brick-faced fireplace on the main floor. Upstairs features a bright bonus room, upper-level laundry, and a spacious primary suite with a walk-in closet and private 4-piece ensuite. Outside, the fenced and landscaped yard with a deck is ideal for relaxing or entertaining guests. Nestled in one of Edmonton's most connected neighborhoods, you're just steps from trails, playgrounds, parks, Wedgewood Ravine, shopping, transit, and schools. Quick access to the Anthony Henday makes commuting easy. Comfort, style, and location, this rental truly has it all!