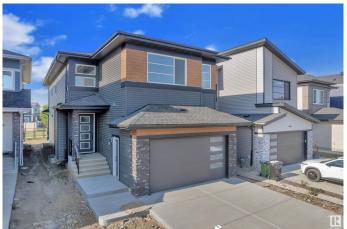

#### \$749,900

4 Bedroom, 3.00 Bathroom, 2,502 sqft Single Family on 0.00 Acres

The Orchards At Ellerslie, Edmonton, AB

Welcome to The Orchards! This stunning property boasts 2502 SQFT of living space, featuring herringbone LVP flooring on the main floor, extended kitchen cabinets, and a spice kitchen. The main floor also includes a bedroom and full bathroom, while the second floor has a bonus room, two spacious bedrooms with a 4pc jack & Jill bathroom, and a master bedroom with a custom 5pc ensuite and walk-in closet. Perfectly located, this home backs onto walking trails and is close to two schools, parks, and a community centre.

#### **Essential Information**

MLS® # E4441803 Price \$749,900

Bedrooms 4

Bathrooms 3.00

Full Baths 3

Square Footage 2,502 Acres 0.00

Year Built 2024

Type Single Family