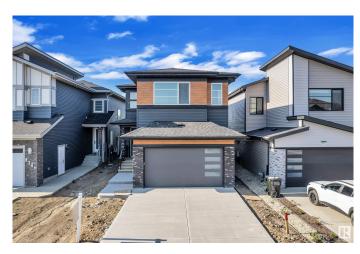

#### \$749,900

4 Bedroom, 3.00 Bathroom, 2,502 sqft Single Family on 0.00 Acres

The Orchards At Ellerslie, Edmonton, AB

Welcome to The Orchards! This stunning property boasts 2502 SQFT of living space, featuring herringbone LVP flooring on the main floor, extended kitchen cabinets, and a spice kitchen. The main floor also includes a bedroom and full bathroom, while the second floor has a bonus room, two spacious bedrooms with a 4pc jack & Jill bathroom, and a master bedroom with a custom 5pc ensuite and walk-in closet. Perfectly located, this home backs onto walking trails and is close to two schools, parks, and a community centre.

#### **Essential Information**

MLS® # E4441803 Price \$749,900

Bedrooms 4

Bathrooms 3.00

Full Baths 3

Square Footage 2,502 Acres 0.00

Year Built 2024

Type Single Family