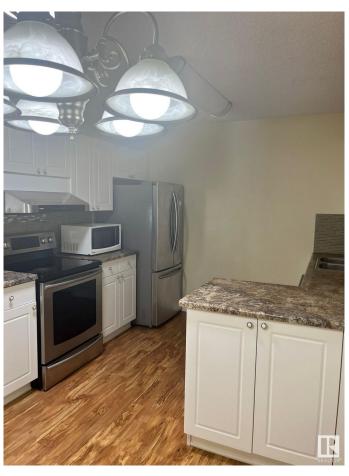

### \$2,300

3 Bedroom, 2.50 Bathroom, 1,014 sqft Rental on 0.00 Acres

Baranow, Edmonton, AB

Available August 1 â€" Beautiful and well-maintained half-duplex bungalow located in the desirable Baranow community. Built in 2003, this spacious home offers 3 bedrooms, 2.5 bathrooms, an attached single garage, and a paved driveway. Enjoy an open-concept layout with ample natural light and functional living space, ideal for families or professionals. The basement includes additional finished space, perfect for a home office or recreation area. Conveniently located near Skyview Power Centre, Northgate Mall, major grocery stores, restaurants, schools, parks, and medical clinics. Quick access to Anthony Henday Drive and Yellowhead Trail ensures easy commuting. Public transit is just steps away, adding to the home's excellent accessibility. This is a non-smoking, pet-free home. Snow removal and lawn maintenance included in rent. Don't miss out on this exceptional rental opportunity in a quiet, well-connected neighborhood.

## **Amenities**

Parking Single Garage Attached

Interior

Appliances Dishwasher-Built-In,

Stove-Electric, Washer