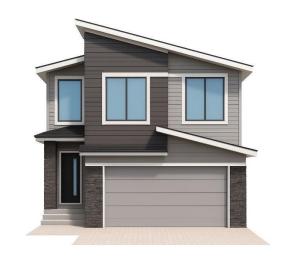

### \$759,900

5 Bedroom, 4.00 Bathroom, 2,348 sqft Single Family on 0.00 Acres

The Orchards At Ellerslie, Edmonton, AB

Discover this stunning pre-construction home in the vibrant community of The Orchards, perfectly situated on a corner and regular lot with 2300+ sqft of thoughtfully designed living space. The home features a bright open-to-above layout, a spice kitchen, main floor full bedroom and full bath, and a side entrance for future basement development. With lots of windows throughout, natural light floods the homeâ€"thanks to its premium corner lot location. Upstairs includes 4 bedrooms, 3 full bathrooms, a bonus room, Jack & Jill bath, and a luxurious 5-piece ensuite in the Master Bedroom. Enjoy access to incredible community amenities like a private residents' clubhouse, splash park, playgrounds, and walking trailsâ€"all in one of Edmonton's most family-friendly and connected neighbourhoods!

## **Essential Information**

MLS® # E4441733 Price \$759,900

Bedrooms 5
Bathrooms 4.00

Full Baths 4

Square Footage 2,348 Acres 0.00

Year Built 2025

Type Single Family

Sub-Type Residential Attached