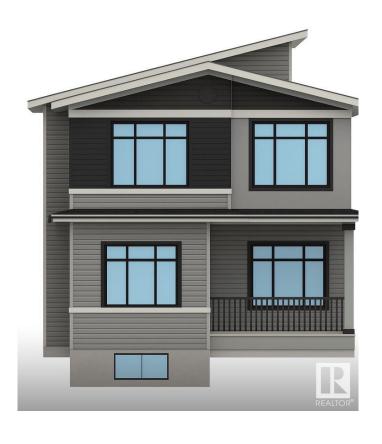

### \$759,900

5 Bedroom, 4.00 Bathroom, 2,348 sqft Single Family on 0.00 Acres

The Orchards At Ellerslie, Edmonton, AB

Discover this stunning pre-construction home in the vibrant community of The Orchards, perfectly situated on a corner and regular lot with 2300+ sqft of thoughtfully designed living space. The home features a bright open-to-above layout, a spice kitchen, main floor full bedroom and full bath, and a side entrance for future basement development. With lots of windows throughout, natural light floods the homeâ€"thanks to its premium corner lot location. Upstairs includes 4 bedrooms, 3 full bathrooms, a bonus room, Jack & Jill bath, and a luxurious 5-piece ensuite in the Master Bedroom. Enjoy access to incredible community amenities like a private residents' clubhouse, splash park, playgrounds, and walking trailsâ€"all in one of Edmonton's most family-friendly and connected neighbourhoods!

## **Essential Information**

MLS® # E4441733 Price \$759,900

Bedrooms 5
Bathrooms 4.00

Full Baths 4

Square Footage 2,348 Acres 0.00

Year Built 2025

Type Single Family

Sub-Type Residential Attached