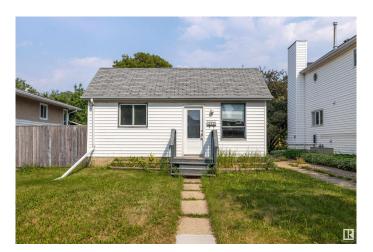

#### \$299,900

3 Bedroom, 1.00 Bathroom, 891 sqft Single Family on 0.00 Acres

Eastwood, Edmonton, AB

Welcome to this investment property with Huge lot (48'x150') RF3 ZONING in the EASTWOOD neighbourhood. This property has total 3 Bedrooms,1 full washroom,Laundry & double detached garage. On the main floor there are 3 good size bedrooms, living room, full washroom. This huge 48 x 150 ft lot zoned RF3 is situated on a beautiful tree lined street in central Eastwood. This LARGE LOT provides tons of potential for future development, NEW BYLAWS build a side by side duplex plus basement suites or split the lot into 2 skinnies â€" the possibilities are endless! Providing quick and easy access to downtown, NAIT and Kingsway Mall and within walking distance to parks, schools, & public transit â€" the location is fantastic. MUST SEE!!

#### **Amenities**

Amenities Infill Property

Parking Double Garage Detached

## **Exterior**

Exterior Wood, Vinyl

Exterior Features Back Lane, Fenced, Landscaped, Schools, Shopping Nearby

Roof Asphalt Shingles

Construction Wood, Vinyl

Foundation Concrete Perimeter