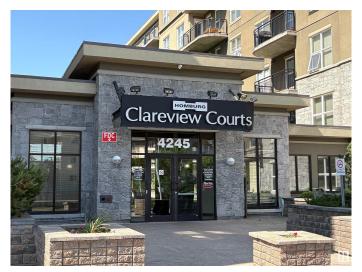

# \$149,000 - 2 4245 139 Avenue, Edmonton

MLS® #E4441697

## \$149,000

1 Bedroom, 1.00 Bathroom, 585 sqft Condo / Townhouse on 0.00 Acres

Clareview Town Centre, Edmonton, AB

Welcome to this concrete and steel building. This one bedroom is perfect for a student or young couple. It is right beside the LRT so there is easy access to downtown or the University. This cosy one bedroom has everything you need with all appliances and in suite laundry. There is a 4 piece bath with jack and jill door from the primary bedroom. This is a great location in the building as it is west facing into the beautiful court yard. The condo fees include all the utilities: ,power, heat, water and sewer. Extremely affordable living!

# **Community Information**

Address 2 4245 139 Avenue

Area Edmonton

Subdivision Clareview Town Centre

City Edmonton
County ALBERTA

Province AB

Postal Code T5Y 3E8