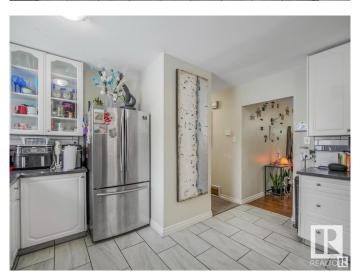

## Interior

Appliances Dryer, Refrigerator, Stove-Electric, Washer

Heating Forced Air-1, Natural Gas

Stories 1

Has Basement Yes

Basement Full, Unfinished